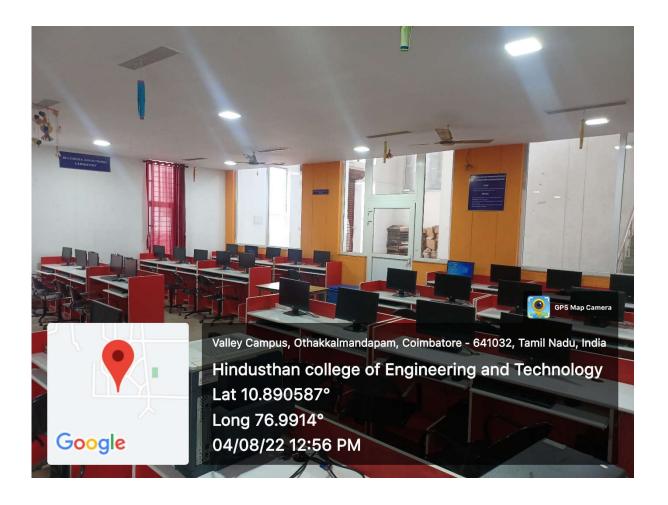

## **NETWORKS AND MULTIMEDIA LABORATORY**

## **LIST OF EQUIPMENT**

| S.NO | NAME OF THE EQUIPMENT                                                                          | QUANTITY |
|------|------------------------------------------------------------------------------------------------|----------|
| 1    | HP DT 280 G3,<br>CORE i7 – 7 <sup>th</sup> GEN,<br>8 GB RAM, 1 TB HDD<br>18.5" LED TFT MONITOR | 35       |
| 2    | DELL OPTIPLEX 390DT INTEL CORE I3-2100 CPU@3.10GHZ HDD 320 GB RAM 4GB 18.5" WIDE MONITOR       | 05       |
| 3    | HP LASER JET 1020                                                                              | 01       |
| 4    | PROJECTOR<br>BENQ – MS506 P                                                                    | 01       |

Networks and Multimedia Laboratory