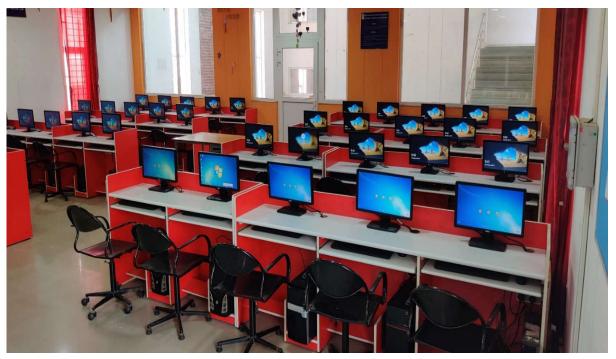

## **NETWORKS AND MULTIMEDIA LABORATORY**

## **LIST OF EQUIPMENT**

| S.NO | NAME OF THE EQUIPMENT                                                                          | QUANTITY |
|------|------------------------------------------------------------------------------------------------|----------|
| 1    | HP DT 280 G3,<br>CORE i7 – 7 <sup>th</sup> GEN,<br>8 GB RAM, 1 TB HDD<br>18.5" LED TFT MONITOR | 35       |
| 2    | DELL OPTIPLEX 390DT INTEL CORE I3-2100 CPU@3.10GHZ HDD 320 GB RAM 4GB 18.5" WIDE MONITOR       | 05       |
| 3    | HP LASER JET 1020                                                                              | 01       |
| 4    | PROJECTOR<br>BENQ – MS506 P                                                                    | 01       |

Networks and Multimedia Laboratory