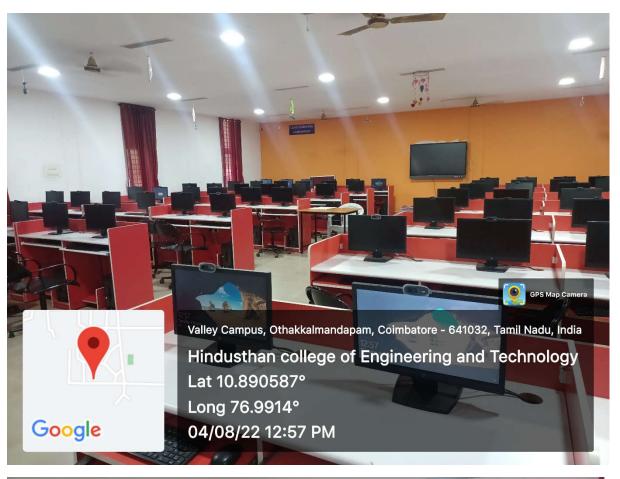

Computer Science and Engineering

## CLOUD COMPUTING LABORATORY

## **LIST OF EQUIPMENT**

| S.NO | NAME OF THE EQUIPMENT                | QUANTITY |
|------|--------------------------------------|----------|
|      | HP 280 G2 MT,<br>INTEL CORE i5-7200, |          |
| 1    | CPU@3.20GHZ,                         | 70       |
|      | 8GB RAM, 500 GB HDD,                 |          |
|      | 18.5" HP LCD MONITOR                 |          |
| 2    | LASER PRINTER                        | 01       |
|      | CANNON LBP2900B                      |          |
| 3    | LASER PRINTER                        | 01       |
|      | HP LASER JET 1020 PLUS               |          |
| 4    | PROJECTOR                            | 01       |
|      | BENQ – MS506P                        |          |





**Cloud Computing Laboratory**