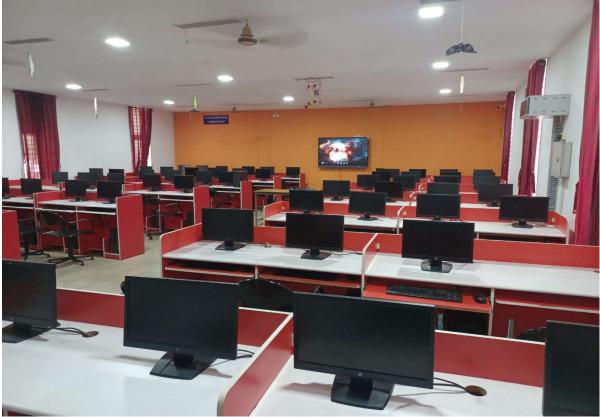

mputer Science and Engineering

## CLOUD COMPUTING LABORATORY

## **LIST OF EQUIPMENT**

| S.NO | NAME OF THE EQUIPMENT                | QUANTITY |
|------|--------------------------------------|----------|
|      | HP 280 G2 MT,<br>INTEL CORE i5-7200, |          |
| 1    | CPU@3.20GHZ,                         | 70       |
|      | 8GB RAM, 500 GB HDD,                 |          |
|      | 18.5" HP LCD MONITOR                 |          |
| 2    | LASER PRINTER                        | 01       |
|      | CANNON LBP2900B                      |          |
| 3    | LASER PRINTER                        | 01       |
|      | HP LASER JET 1020 PLUS               |          |
| 4    | PROJECTOR                            | 01       |
|      | BENQ – MS506P                        |          |





**Cloud Computing Laboratory**