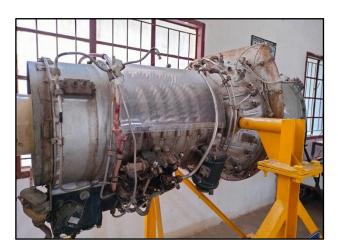

## **Propulsion Laboratory**

| S.No. | NAME OF THE EQUIPMENT                 |
|-------|---------------------------------------|
| 1.    | Aircraft Piston engine with propeller |
| 2.    | Turbojet Engine                       |
| 3.    | Turbo prop engine                     |
| 4.    | Valve timing disc                     |
| 5.    | Cascade Wind Tunnel                   |

Gas Turbine Engine

Turbo jet with visible compressor section

Cascade wind tunnel