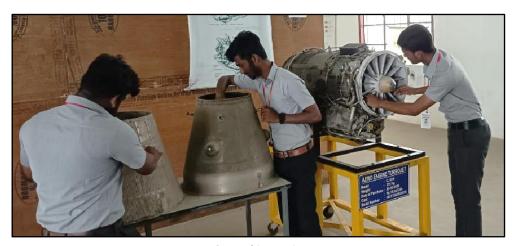

## **Propulsion Laboratory**

| S.No. | NAME OF THE EQUIPMENT                 |
|-------|---------------------------------------|
| 1.    | Aircraft Piston engine with propeller |
| 2.    | Turbojet Engine                       |
| 3.    | Turbo prop engine                     |
| 4.    | Valve timing disc                     |
| 5.    | Cascade Wind Tunnel                   |