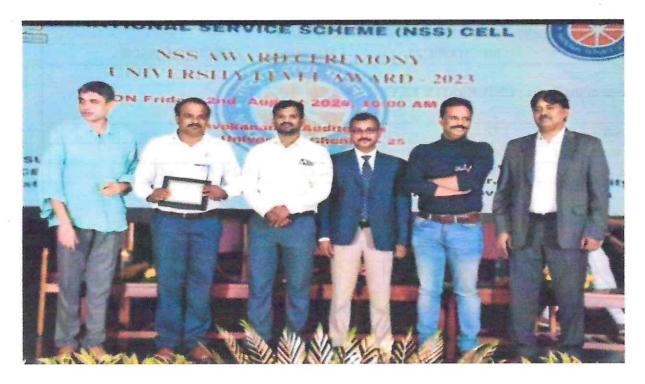

Report for NATIONAL SERVICE SCHEME – UNIVERSITY REWARD FUNCTION organised /participated.

| Name of the Faculty : MR.NPRASANNA VEN          |                                         |
|-------------------------------------------------|-----------------------------------------|
| Department : MECHANICAL                         | Designation : ASST.PROFESSOR            |
| Name of the Event : UNIVERSITY LEVEL AV         | VARD FUNCTION                           |
| Level : COLLEGE                                 | Sec                                     |
| Venue / Mode : OFFLINE                          |                                         |
| No. of Days :ONE                                | Dates : 03.08.2024                      |
| Funded by : Anna University                     |                                         |
| No. of Participants : 02                        | RegistratiOn charges (if any) :nil      |
| Name and Designation of Resource Person(s) :    |                                         |
| DR.K.KARUNAKARAN,CEO, HICET and DR.             | I.JAYA, PRINCIPAL, HICET                |
| Outcome :                                       |                                         |
| *Our NSS, HICET conducted a NSS award cerem     | nony for our college students.          |
| *Award functions can give people the opportunit | ty to learn about each other's actions. |
| Remarks and Feedback on the Event : VERY GO     | DOD                                     |
| Plan of Implementing in HICET (if any):         |                                         |
| This year, We are planning to won award.        | 000                                     |
| mit J.                                          | FI I                                    |
| EVENT COORDINATOR                               | PRINCIPAL                               |
|                                                 |                                         |
|                                                 | PRINCIPAL                               |

#### **PHOTOGRAPH OF THE EVENT:**

HINDUSTHAN FOLCADRIVALAND HINDUSTHAN College of Engineering and Technology, Valley Campus, Pollachi Highway, Coimbatore 641032. www.hicet.ac.in