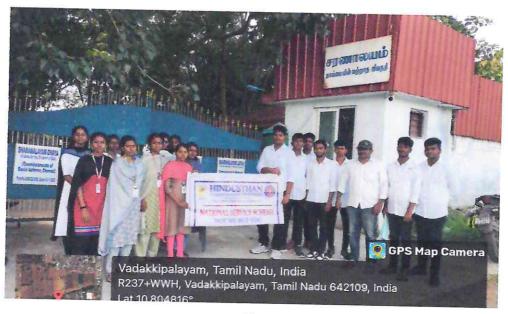

the A is a set of the set of the

Report for NATIONAL SERVICE SCHEME – 78<sup>th</sup> INDEPENDENCE DAY organised /participated.

| Name of the Faculty : MR.NPRASANNA VENKATESAN                               | e la                                              |
|-----------------------------------------------------------------------------|---------------------------------------------------|
| · · · · ·                                                                   |                                                   |
| Department : MECHANICAL                                                     | Designation : ASST.PROFESSOR                      |
| Name of the Event : 78 <sup>th</sup> INDEPENDENCE DAY CELEB                 | ERTION                                            |
| Level : COLLEGE                                                             |                                                   |
| Venue / Mode : OFFLINE                                                      |                                                   |
| No. of Days :ONE                                                            | Dates : 15.08.2024                                |
| Funded by : Anna University                                                 | -                                                 |
| No. of Participants: 49                                                     | Registration charges (if any) :nil                |
| Name and Designation of Resource Person(s) :                                |                                                   |
| DR.K.KARUNAKARAN,CEO, HICET and DR.J.JAYA, PRINC                            | CIPAL, HICET                                      |
| Outcome :                                                                   | llaga atridanta                                   |
| *Our NSS, HICET conducted a NSS award ceremony for our col                  | nege students.                                    |
| *More than 63 students participated in this program.                        |                                                   |
| *Students learn about India's freedom struggle, the sacrifices of f values. | reedom righters, and the importance of democratic |
| values.                                                                     |                                                   |
| Remarks and Feedback on the Event : VERY GOOD                               |                                                   |
| Plan of Implementing in HICET (if any):                                     | ÷.,                                               |
| This year, We are planning to won award.                                    |                                                   |
| r.p.1                                                                       | A                                                 |
| EVENT COORDINATOR                                                           | PRINCIPAL                                         |
|                                                                             | PRINCIPAL                                         |

### NATIONAL SERVICE SCHEME

On 15th August 2024, the college is geared up to celebrate 78th Independance Day of our country. As part of the celebration, patriotic arrangements have been made to have delight with our students.