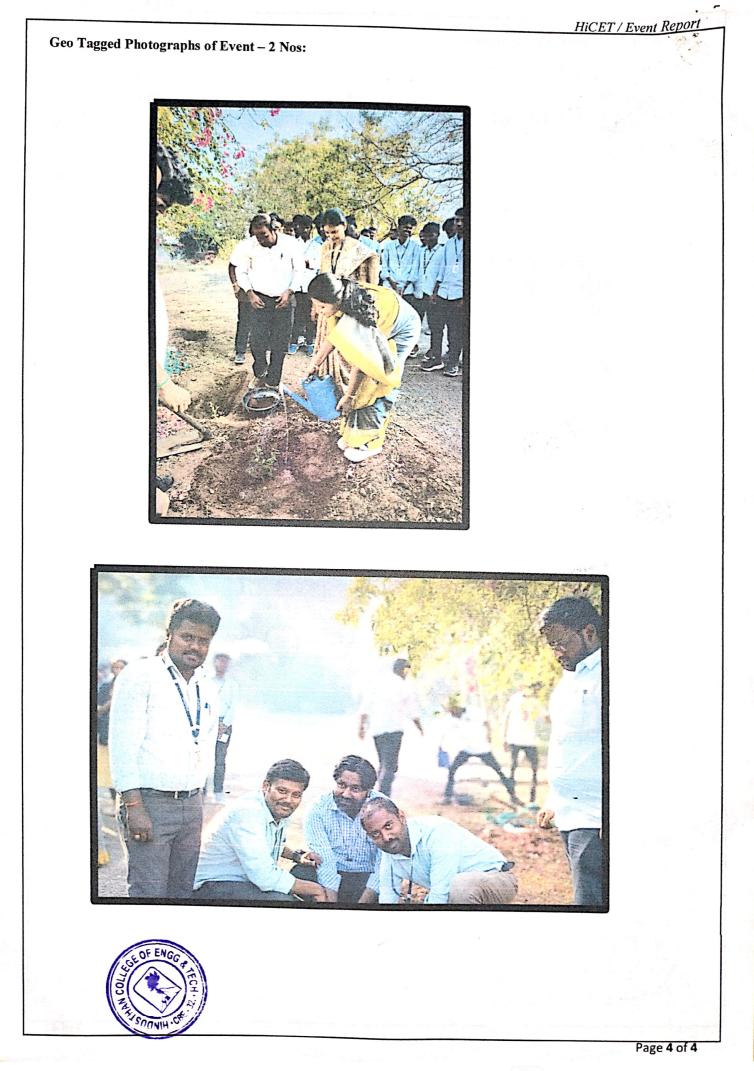

hey could have even as individuals.

Plan of Implementing in HICET (if any): NIL

Event Coordinator



ndipal

PRINCIPAL Hindusthan College Of Engineering & Technology COIMBATORE - 641 032



Copy of the Event Brochure / Invitation:



## DEPARTMENT OF CIVIL ENGINEERING

# in association with NATIONAL SERVICE SCHEME - HICET

Organizes

# CELEBRATION ACTIVITY CELEBRATION OF NATIONAL POLLUTION CONTROL DAY TREE PLANTATION PROGRAMME





Date: 19.02.2025

NSS OFFICER

Ir. N. PRASANNA VENKATESAN

Time: 10am

Co

Venue: NSS Garden

🖂 info@hindusthan.net

🕀 hicetacin

COORDINATORS CONVENOR PATRON Mr. R. SAKTHIVEL Dr. K. AKIL Dr. J. JAYA Mr. R. PARTHASAARATHI HOD, CIVIL ENGINEERING PRINCIPAL

+91 80983 33333

+91 90470 10006

Valley Campus, Pollachi Highway, Coimbatore - 641 032



Page 3 of 4







Hindusthan College of Engineering and Technology An Autonomous Institution, Approved by AICTE, New Delhi, Affiliated to Anna University, Chennai Accredited by NAAC 'A++' Grade, Accredited by NBA (AERO, AGRI, AUTO, CIVIL, CSE, ECE, EEE, FOOD TECH, IT, MECH, MCTS, MBA, MCA)

Othakalmandapam Post, Valley Campus, Coimbatore - 641 032, Tamil Nadu, INDIA

#### NATIONAL SERVICE SCHEME

### NOT ME BUT YOU

ATTENDENCE SHEET

DATE: 19.02.2025

**EVENT: TREE PLANTATION** 

VENUE: HINDUSTHAN GARDENS, HICET

| S.NO | REGISTER<br>NUMBER | NAME OF THE VOLUNTEER | DEPT  | SIGN    |
|------|--------------------|-----------------------|-------|---------|
| 1    | 720722106055       | Gojiha R. M           | ÊCE   | -Gp     |
| 2    | 100724 1160        |                       | Aeri  |         |
| 3