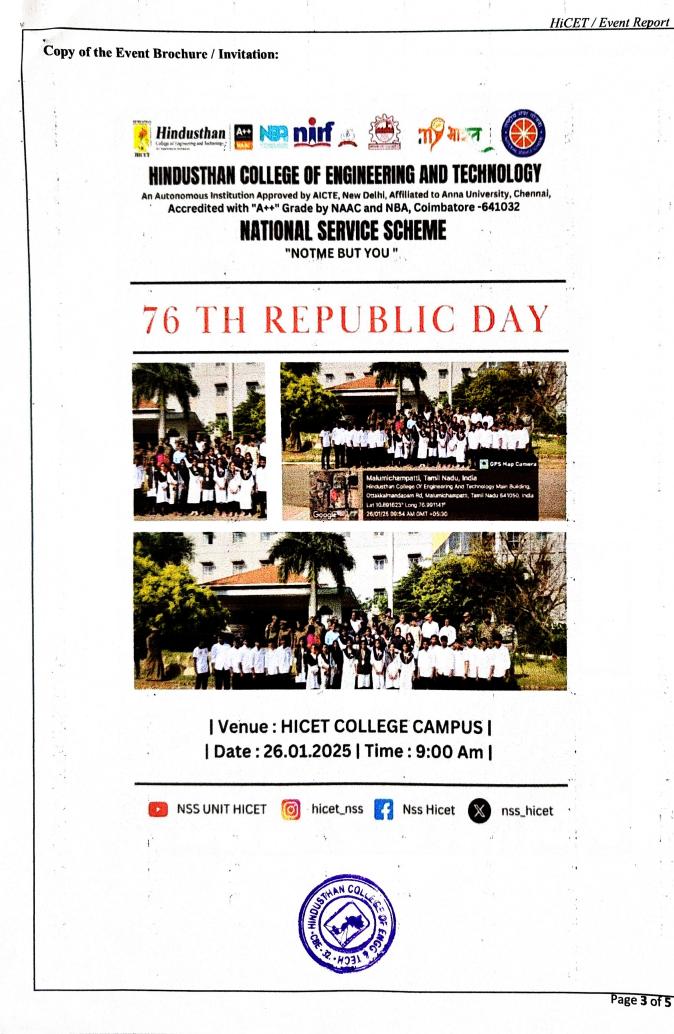

#### **PHOTOGRAPH OF THE EVENT:**

HINDUSTHAN FOLCADRIVALAND HINDUSTHAN College of Engineering and Technology, Valley Campus, Pollachi Highway, Coimbatore 641032. www.hicet.ac.in

Hindusthan College Of Engineering & Technolus COIMBATORE - 641 032.

**COPY OF THE EVENT BROCHURE/INVITATION :** 

HINDUSTHAN

**COLLEGE OF ENGINEERING AND TECHNOLOGY** (An autonomous Institution)

Valley Campus, Pollachi Highway, Coimbatore - 32

### HAPPY PENDENCE DAY **15H AUGUST**

### NATIONAL SERVICE SCHEME

On 15th August 2024, the college is geared up to celebrate 78th Independance Day of our country. As part of the celebration, patriotic arrangements have been made to have delight with our students.

#### AGENDA

| ATT A                          | 08.45 am |
|--------------------------------|----------|
|                                | 08.50 am |
|                                | 08.55 am |
|                                | 09.00 am |
|                                | 09.05 am |
|                                | 09.15 am |
|                                | 09.20 am |
|                                | 09.25 am |
| i u 🗢 una prédecim 🎓 🔔         | 1        |
| De Bandes per Cande Ma pareira |          |
| Mr.N. PRASANNA VENKA           | TERSH    |
| 1000000 mm - 10                |          |

**Patriotic Song** Gathering Tamil Thai Valthu Indian Tricolor will be unfurled Kodi Vanakkam **National Pledge** Independance Day Address by Principal **Certificate Distribution** 

SH **NSS** Coordinator