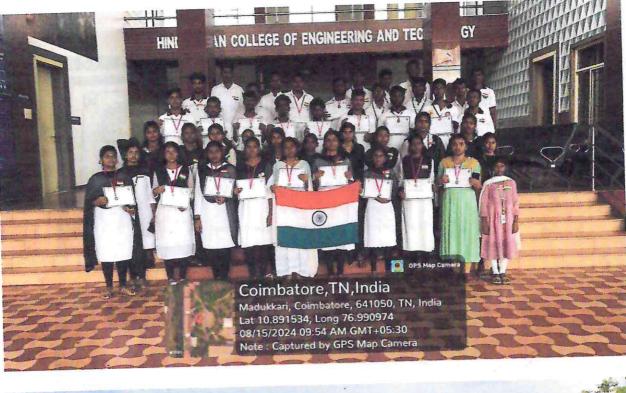

the A is a set of the set of the

Report for NATIONAL SERVICE SCHEME – 78<sup>th</sup> INDEPENDENCE DAY organised /participated.

| Name of the Faculty : MR.NPRASANNA VENKATESAN                               | e la                                              |
|-----------------------------------------------------------------------------|---------------------------------------------------|
| · · · · ·                                                                   |                                                   |
| Department : MECHANICAL                                                     | Designation : ASST.PROFESSOR                      |
| Name of the Event : 78 <sup>th</sup> INDEPENDENCE DAY CELEB                 | ERTION                                            |
| Level : COLLEGE                                                             |                                                   |
| Venue / Mode : OFFLINE                                                      |                                                   |
| No. of Days :ONE                                                            | Dates : 15.08.2024                                |
| Funded by : Anna University                                                 | -                                                 |
| No. of Participants: 49                                                     | Registration charges (if any) :nil                |
| Name and Designation of Resource Person(s) :                                |                                                   |
| DR.K.KARUNAKARAN,CEO, HICET and DR.J.JAYA, PRINC                            | CIPAL, HICET                                      |
| Outcome :                                                                   | llaga atridanta                                   |
| *Our NSS, HICET conducted a NSS award ceremony for our col                  | nege students.                                    |
| *More than 63 students participated in this program.                        |                                                   |
| *Students learn about India's freedom struggle, the sacrifices of f values. | reedom righters, and the importance of democratic |
| values.                                                                     |                                                   |
| Remarks and Feedback on the Event : VERY GOOD                               |                                                   |
| Plan of Implementing in HICET (if any):                                     | ÷.,                                               |
| This year, We are planning to won award.                                    |                                                   |
| r.p.1                                                                       | A                                                 |
| EVENT COORDINATOR                                                           | PRINCIPAL                                         |
|                                                                             | PRINCIPAL                                         |

### NATIONAL SERVICE SCHEME

On 15th August 2024, the college is geared up to celebrate 78th Independance Day of our country. As part of the celebration, patriotic arrangements have been made to have delight with our students.