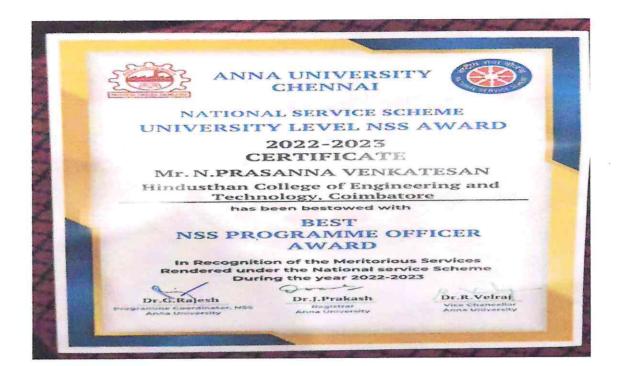

#### **COPY OF THE PARTICIPATION/ISSUE CERTIFICATE:**

ANNA UNIT CHENN NATIONAL SERVICE AND UNIVERSITY LEVEL WARD 2022-2021 CERTITIC MANU Hindusthan College of Englanding and Technology, Cuimbatore has been bestowed with BEST NSS VOLUNTEER AWARD In Recognition of the Meritorious Services Rendered under the National service Scheme During the year 2022-2023 Dr. C. Maganto See . D. Velen) Dr.J.Prakash