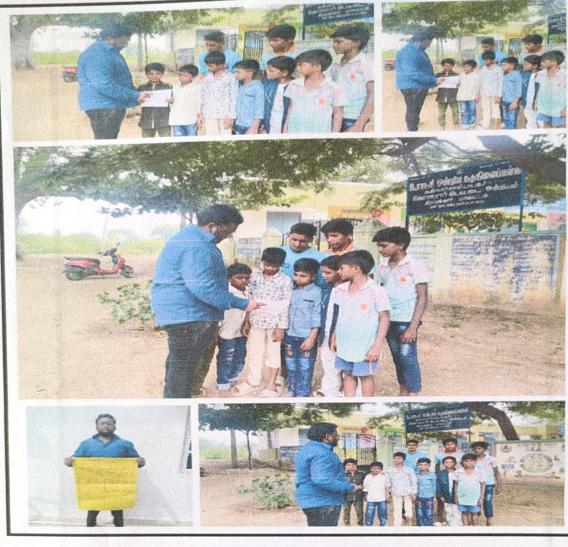

the A is a set of the set of the

Report for NATIONAL SERVICE SCHEME – 78<sup>th</sup> INDEPENDENCE DAY organised /participated.

| Name of the Faculty : MR.NPRASANNA VENKATESAN                               | e la                                              |
|-----------------------------------------------------------------------------|---------------------------------------------------|
| · · · · ·                                                                   |                                                   |
| Department : MECHANICAL                                                     | Designation : ASST.PROFESSOR                      |
| Name of the Event : 78 <sup>th</sup> INDEPENDENCE DAY CELEB                 | ERTION                                            |
| Level : COLLEGE                                                             |                                                   |
| Venue / Mode : OFFLINE                                                      |                                                   |
| No. of Days :ONE                                                            | Dates : 15.08.2024                                |
| Funded by : Anna University                                                 | -                                                 |
| No. of Participants: 49                                                     | Registration charges (if any) :nil                |
| Name and Designation of Resource Person(s) :                                |                                                   |
| DR.K.KARUNAKARAN,CEO, HICET and DR.J.JAYA, PRINC                            | CIPAL, HICET                                      |
| Outcome :                                                                   | llaga atridanta                                   |
| *Our NSS, HICET conducted a NSS award ceremony for our col                  | nege students.                                    |
| *More than 63 students participated in this program.                        |                                                   |
| *Students learn about India's freedom struggle, the sacrifices of f values. | reedom righters, and the importance of democratic |
| values.                                                                     |                                                   |
| Remarks and Feedback on the Event : VERY GOOD                               |                                                   |
| Plan of Implementing in HICET (if any):                                     | ÷.,                                               |
| This year, We are planning to won award.                                    |                                                   |
| r.p.1                                                                       | A                                                 |
| EVENT COORDINATOR                                                           | PRINCIPAL                                         |
|                                                                             | PRINCIPAL                                         |