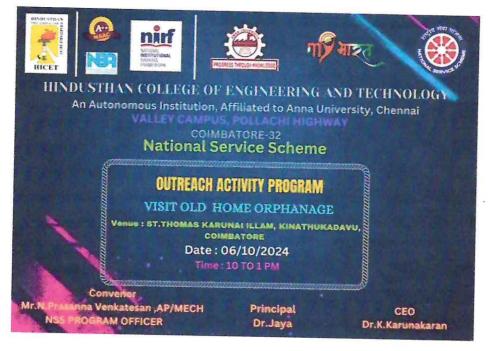

#### NATIONAL SERVICE SCHEME

NOT ME BUT YOU

NSS Programme Officer Mr.N.Prassanna Venkatesan.ME AP/Mech

Principal Dr.J.Jaya

COE Dr.K.Karunakaran

HINDUSTHAN COLLEGE OF ENGINEERING AND TECHNOLOGY (An Autonomous Institution, Affiliated to Arma University, Chennai) VALLEY CAMPUS, POLLACHI HIGHWAY COIMBATORE-32 NATIONAL SERVICE SCHEME