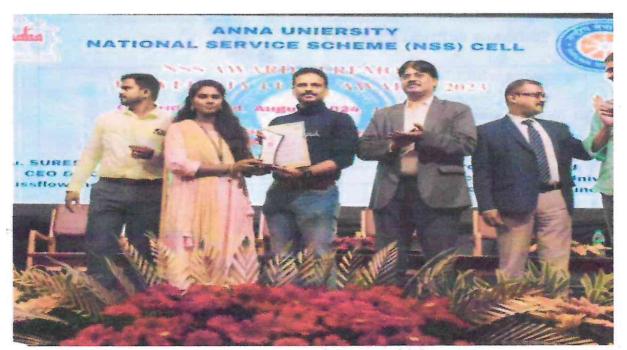

Report for NATIONAL SERVICE SCHEME – UNIVERSITY REWARD FUNCTION organised /participated.

| Name of the Faculty : MR.NPRASANNA VEN          |                                         |
|-------------------------------------------------|-----------------------------------------|
| Department : MECHANICAL                         | Designation : ASST.PROFESSOR            |
| Name of the Event : UNIVERSITY LEVEL AV         | VARD FUNCTION                           |
| Level : COLLEGE                                 | Sec                                     |
| Venue / Mode : OFFLINE                          |                                         |
| No. of Days :ONE                                | Dates : 03.08.2024                      |
| Funded by : Anna University                     |                                         |
| No. of Participants : 02                        | RegistratiOn charges (if any) :nil      |
| Name and Designation of Resource Person(s) :    |                                         |
| DR.K.KARUNAKARAN,CEO, HICET and DR.             | I.JAYA, PRINCIPAL, HICET                |
| Outcome :                                       |                                         |
| *Our NSS, HICET conducted a NSS award cerem     | nony for our college students.          |
| *Award functions can give people the opportunit | ty to learn about each other's actions. |
| Remarks and Feedback on the Event : VERY GO     | DOD                                     |
| Plan of Implementing in HICET (if any):         |                                         |
| This year, We are planning to won award.        | 000                                     |
| mit J.                                          | FI I                                    |
| EVENT COORDINATOR                               | PRINCIPAL                               |
|                                                 |                                         |
|                                                 | PRINCIPAL                               |