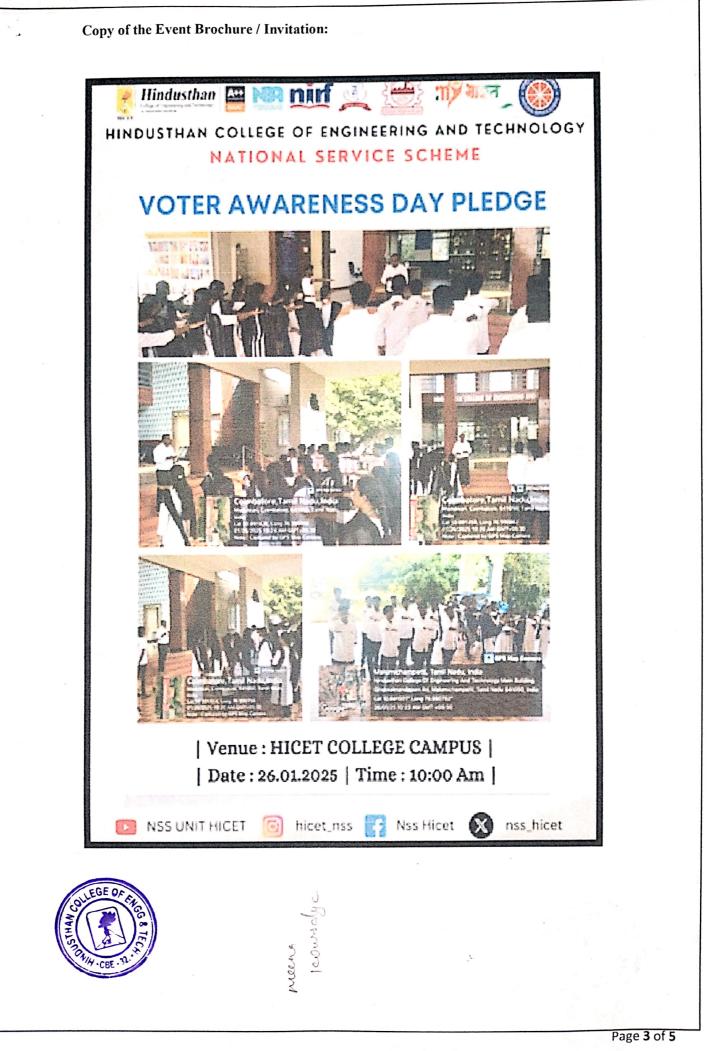

Hindusthan College Of Engineering & Technolus COIMBATORE - 641 032.

**COPY OF THE EVENT BROCHURE/INVITATION :** 

HINDUSTHAN

**COLLEGE OF ENGINEERING AND TECHNOLOGY** (An autonomous Institution)

Valley Campus, Pollachi Highway, Coimbatore - 32

### HAPPY PENDENCE DAY **15H AUGUST**

### NATIONAL SERVICE SCHEME

On 15th August 2024, the college is geared up to celebrate 78th Independance Day of our country. As part of the celebration, patriotic arrangements have been made to have delight with our students.