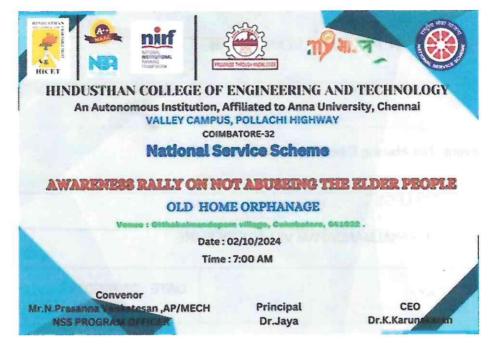

|                                               |  |  |  |
| EVENT COORDINATOR                                                                                                                                                    | PRINCIPAL                                     |  |  |  |
|                                                                                                                                                                      | DDINCIDAL                                     |  |  |  |



Hindusthan College Of Engineering & Technolog. COMBATORE - 641 032.



# Hindusthan

College of Engineering and Technology, Valley Campus, Pollachi Highway, Coimbatore 641032.

## INVITATION/COPY OF THE EVENT:



### PHOTOGRAPHY OF THE EVENT:







# Hindusthan

College of Engineering and Technology, Valley Campus, Pollachi Highway, Coimbatore 641032. www.hicet.ac.in

Report for NATIONAL SERVICE SCHEME – BLOOD CAMP organised /participated.

| Name of the Faculty : MR.NPRASANNA                | VENKATESAN                                                                           |
|---------------------------------------------------|--------------------------------------------------------------------------------------|
| Department : MECHANICAL                           | Designation : ASST.PROFESSOR                                                         |
| Name of the Event :ELOCUATION COMPE               | TITION                                                                               |
|