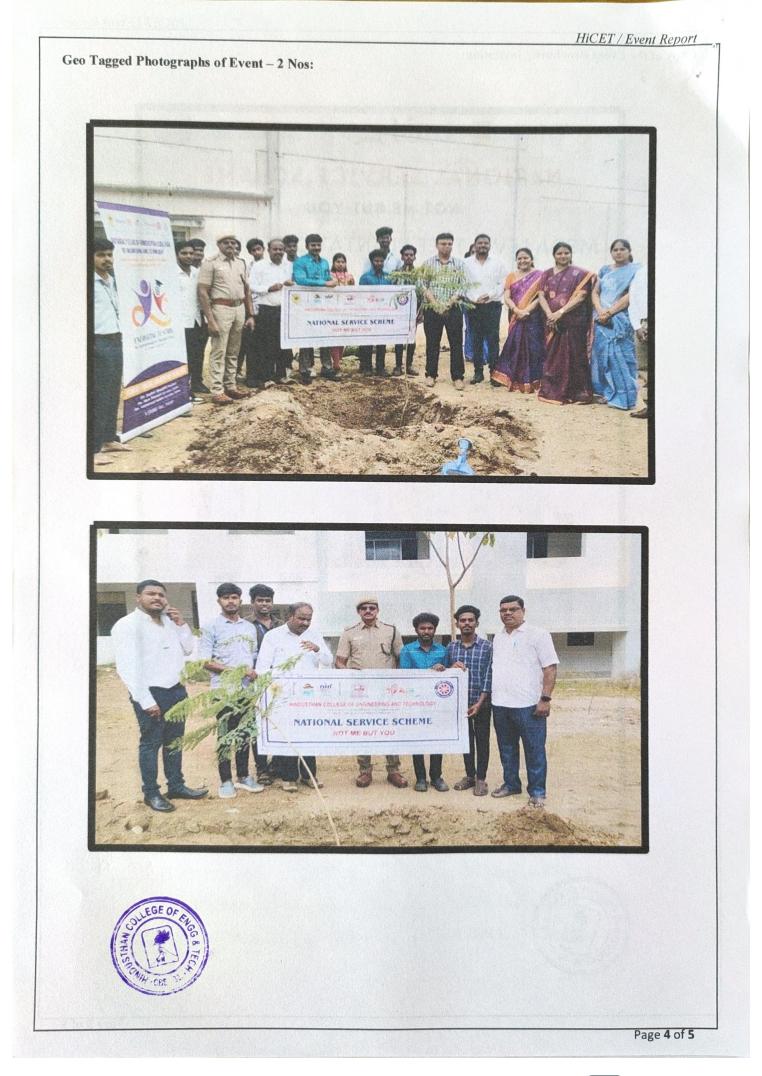

awareness banners |
|                                                                                                                                                                                                             |                                                                                                                                                   |



- Participants like it because they able to do something for our planet and they did something extraordinary as an ordinary student."
- This sentiment reflects the pride and empowerment students felt, recognizing the meaningful impact they could have even as individuals.

Plan of Implementing in HICET (if any): NIL



Hindusthan College Of Engineering & Technology COIMBATORE - 641 032

Page 2 of 5

ACE Scanner













Hindusthan College of Engineering and Technology An Autonomous Institution, Approved by AICTE, New Delhi, Affiliated to Anna University, Chennai Accredited by NAAC 'A++' Grade, Accredited by NBA (AERO, AGRI, AUTO, CIVIL, CSE, ECE, EEE, FOOD TECH, IT, MECH, MCTS, MBA, MCA) Othakalmandapam Post, Valley Campus, Coimbatore – 641 032, Tamil Nadu, INDIA

# NATIONAL SERVICE SCHEME

### NOT ME BUT YOU

### ATTENDENCE SHEET

DATE: 12.03.2025

EVENT: MEGA LEVEL TREE PLANTATION

VENUE:MAIN LIBRARY, HICET

| SIGN        |
|-------------|
| seef        |
| Jaha.5      |
| Kto         |
| Ranyo B     |
| Kanne       |
| Salija      |
| 90          |
| Britm.      |
| J.          |
| alifut      |
| Rf          |
| Duruhy      |
| H.          |
| de 6.       |
| Fren.       |
| Agt-        |
| nies