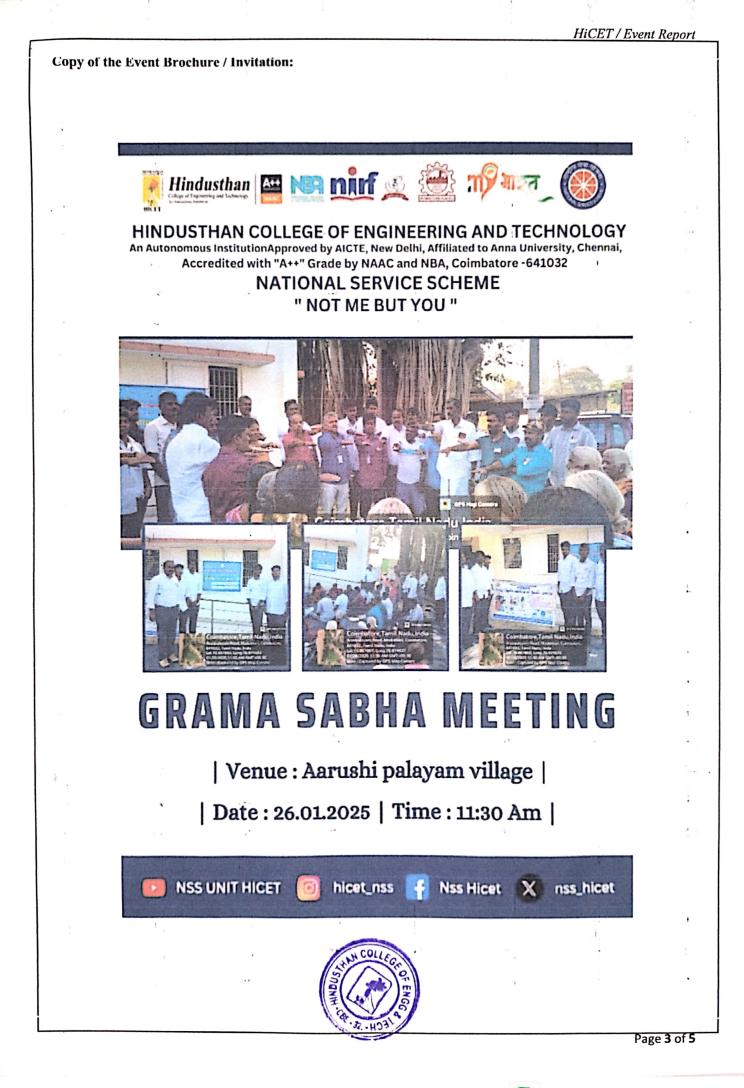

|

N.

#### Feedback from Participants:

- Members described Republic Day meetings as "just for formalities," with officials not communicating or discussing welfare schemes Low & Skewed Participation
- Many participants feel that Grama Sabhas are a waste of time when agendas aren't followed and decisions go unimplemented.

• In Central India and Karnataka, women and the poor often **omit meetings or send proxy sign**-Plan of Implementing in HiCET (if any) : NIL

**Event Coordinator** 



PR CIPA

Hindusthan College Of Engineering & Technology COIMBATORE - 641 032

Page 2 of 5





#### Geo Tagged Photographs of Event - 2 Nos:



Page 4 of 5





Hindusthan College of Engineering and Technology An Autonomous Institution, Approved by AICTE, New Delhi, Affiliated to Anna University, Chennai Accredited by NAAC 'A++' Grade, Accredited by NBA (AERO, AGRI, AUTO, CIVIL, CSE, ECE, EEE, FOOD TECH, IT, MECH, MCTS, MBA, MCA) Otherkolmendenem Post Valley Commune Columbators = 641,022, Termil Node, INDIA

Othakalmandapam Post, Valley Campus, Coimbatore - 641 032, Tamil Nadu, INDIA

### NATIONAL SERVICE SCHEME

#### NOT ME BUT YOU

ATTENDENCE SHEET

DATE: 26.01.2025

EVENT: GRAMA SABHA MEETING

VENUE: ARISIPALAYAM VILLAGE

| S.NO | REGISTER<br>NUMBER | NAME OF THE VOLUNTEER | DEPT      | SIGN     |
|------|--------------------|-----------------------|-----------|----------|
| 1