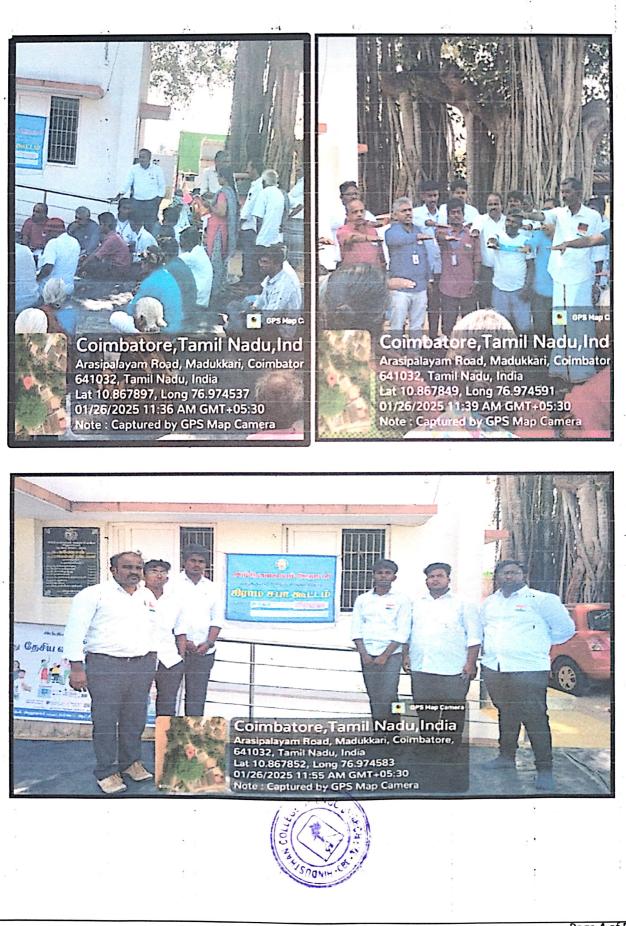

|

N.

#### Feedback from Participants:

- Members described Republic Day meetings as "just for formalities," with officials not communicating or discussing welfare schemes Low & Skewed Participation
- Many participants feel that Grama Sabhas are a waste of time when agendas aren't followed and decisions go unimplemented.

• In Central India and Karnataka, women and the poor often **omit meetings or send proxy sign**-Plan of Implementing in HiCET (if any) : NIL

**Event Coordinator** 



PR CIPA

Hindusthan College Of Engineering & Technology COIMBATORE - 641 032

Page 2 of 5





#### Geo Tagged Photographs of Event - 2 Nos:



Page 4 of 5





Hindusthan College of Engineering and Technology An Autonomous Institution, Approved by AICTE, New Delhi, Affiliated to Anna University, Chennai Accredited by NAAC 'A++' Grade, Accredited by NBA (AERO, AGRI, AUTO, CIVIL, CSE, ECE, EEE, FOOD TECH, IT, MECH, MCTS, MBA, MCA) Otherkolmendenem Post Valley Commune Columbators = 641,022, Termil Node, INDIA

Othakalmandapam Post, Valley Campus, Coimbatore - 641 032, Tamil Nadu, INDIA

### NATIONAL SERVICE SCHEME

#### NOT ME BUT YOU

ATTENDENCE SHEET

DATE: 26.01.2025

EVENT: GRAMA SABHA MEETING

VENUE: ARISIPALAYAM VILLAGE

| S.NO | REGISTER<br>NUMBER | NAME OF THE VOLUNTEER | DEPT      | SIGN     |
|------|--------------------|-----------------------|-----------|----------|
| 1    |                    |                       |