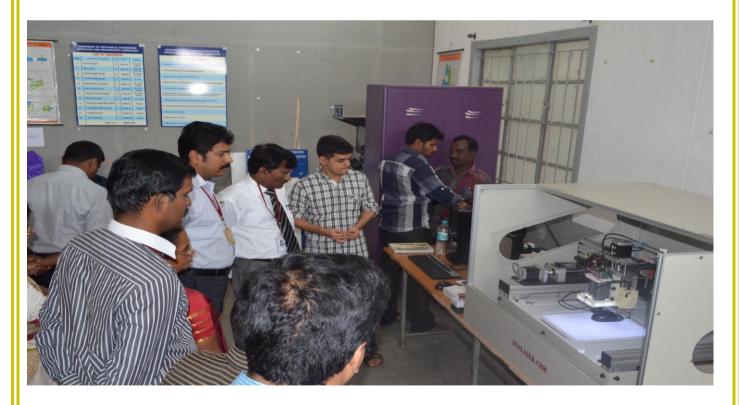

#### **METROLOGY LAB**

The metrology lab provides calibration of dimensional measuring instruments and Equipment provides precision measurements for dimension, form, and surface roughness.

The laboratory houses sophisticated state-of-the-art Equipment like a Coordinate measurements machine (CMM), Roughness tester, Portable hardness tester, Caliper Checker, Slip Gauge ('K' Grade), etc.

The above Equipment is housed in controlled environments with minimum vibration, low noise, and dust level. The temperature and humidity maintained in the laboratory  $20^{\circ}\pm2^{\circ}$  and  $50\pm10\%$  RH, respectively. The laboratory is manned by experienced and trained personal and managed by an expert in measurements and calibration.

The laboratory is fully equipped with conventional measurement of equipment and measuring aids. Our students are trained and conversant with industry practices to perform work.