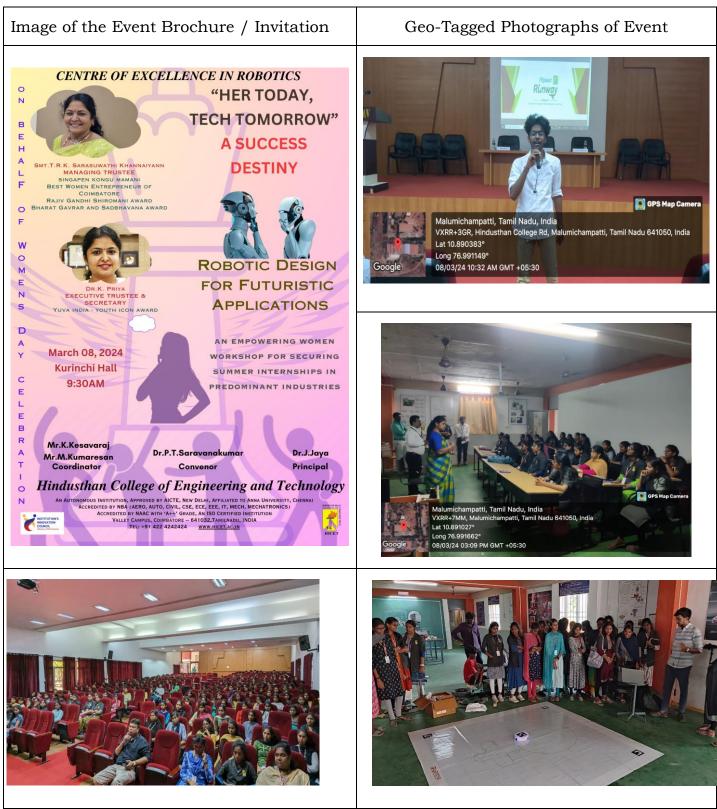

#### **REQUEST FORM TO ORGANIZE AN EVENT**

| Name of the Faculty Mr.K.Kesavaraj & Mr.M.Kumaresan                                                                                                                                                                                                                                                      |                                                          |                     |                |  |  |  |
|----------------------------------------------------------------------------------------------------------------------------------------------------------------------------------------------------------------------------------------------------------------------------------------------------------|----------------------------------------------------------|---------------------|----------------|--|--|--|
| Designation                                                                                                                                                                                                                                                                                              | Assistant Professor                                      | Assistant Professor |                |  |  |  |
| Department                                                                                                                                                                                                                                                                                               | Mechatronics Engineering                                 |                     |                |  |  |  |
| Type of Event                                                                                                                                                                                                                                                                                            | Workshop                                                 |                     |                |  |  |  |
| In Association With                                                                                                                                                                                                                                                                                      | Internal Faculty Members                                 |                     |                |  |  |  |
| Category                                                                                                                                                                                                                                                                                                 | International / National / State                         | / Regional / In     | istitute Level |  |  |  |
| Title of the Event                                                                                                                                                                                                                                                                                       | "Her Today Tech Tomorr                                   | ow" – A succ        | cess Destiny   |  |  |  |
| No. of Participants<br>Expected                                                                                                                                                                                                                                                                          | pants 200                                                |                     |                |  |  |  |
| Venue                                                                                                                                                                                                                                                                                                    | Kurinchi Hall & Trailblazers Ir                          | novation Hub        |                |  |  |  |
| No. of Days                                                                                                                                                                                                                                                                                              | No. of Days         1         Date(s)         08.03.2024 |                     |                |  |  |  |
| <ol> <li>Mr.Mahi Krishnan, Department of Mechatronics Engineering,HICET</li> <li>Mr.K.Kesavaraj, Assistant Professor, Department of Mechatronics Engineering,HICET</li> <li>Mr.M.Kumaresan, Assistant Professor, Department of Mechatronics Engineering,HICET</li> </ol> Details of the Proposed Budget: |                                                          |                     |                |  |  |  |
| Nil                                                                                                                                                                                                                                                                                                      |                                                          |                     |                |  |  |  |
| Faculty-in-charge HoD                                                                                                                                                                                                                                                                                    |                                                          |                     |                |  |  |  |
| Approved by                                                                                                                                                                                                                                                                                              |                                                          |                     |                |  |  |  |
| Principal                                                                                                                                                                                                                                                                                                |                                                          |                     |                |  |  |  |