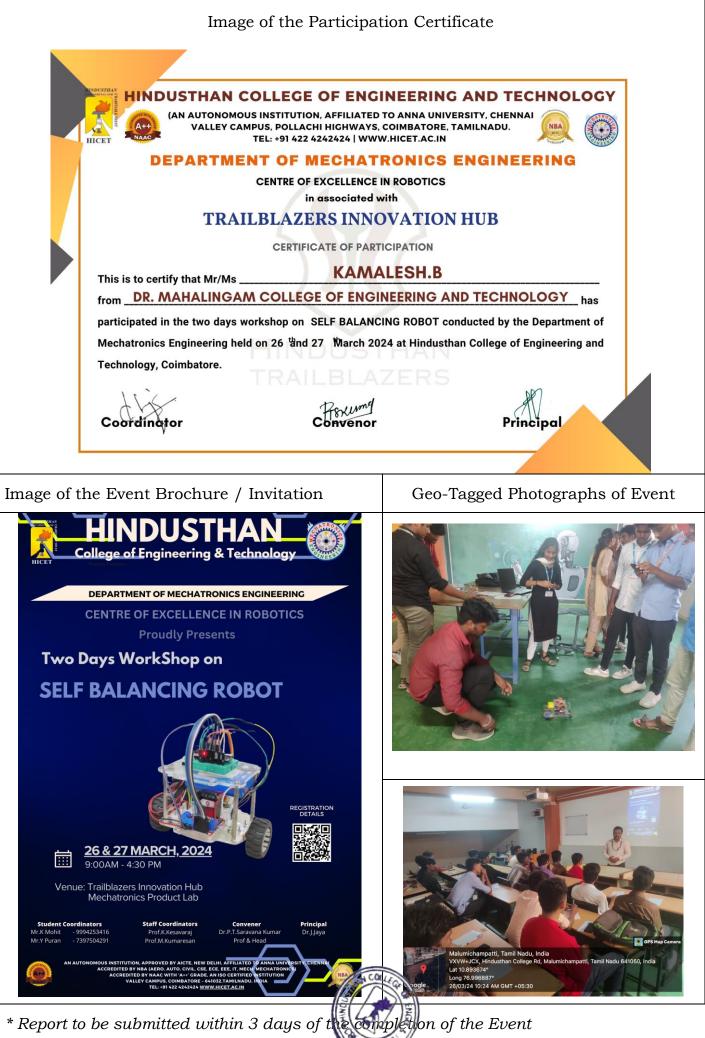

#### **Report for Workshop organized / participated**

| Name of the Faculty : Mr.K.Kesavaraj and Mr.M.Kumaresan                                                                                                                                                                                                                                                                                                                                                      |                                            |  |  |  |  |
|--------------------------------------------------------------------------------------------------------------------------------------------------------------------------------------------------------------------------------------------------------------------------------------------------------------------------------------------------------------------------------------------------------------|--------------------------------------------|--|--|--|--|
| <b>Department :</b> Mechatronics Engineering                                                                                                                                                                                                                                                                                                                                                                 | <b>Designation</b> : Assistant Professor   |  |  |  |  |
| Nature of the Event: 2 Days workshop                                                                                                                                                                                                                                                                                                                                                                         |                                            |  |  |  |  |
| Category: State Level                                                                                                                                                                                                                                                                                                                                                                                        |                                            |  |  |  |  |
| Title : "SELF BALANCING ROBOT"                                                                                                                                                                                                                                                                                                                                                                               |                                            |  |  |  |  |
| Venue : Trailblazers Innovation Hub, Hindusthan college                                                                                                                                                                                                                                                                                                                                                      | of Engineering & Technology                |  |  |  |  |
| <b>No. of Days :</b> 02                                                                                                                                                                                                                                                                                                                                                                                      | Dates : From 26.03.2024 To 27.03.2024      |  |  |  |  |
| Funded by: Nil                                                                                                                                                                                                                                                                                                                                                                                               |                                            |  |  |  |  |
| No. of Participants : 33                                                                                                                                                                                                                                                                                                                                                                                     | <b>Registration charges (if any) :</b> Nil |  |  |  |  |
| Name and Designation of Resource Person(s) :                                                                                                                                                                                                                                                                                                                                                                 |                                            |  |  |  |  |
| Mr.K.KesavarajAssistant Professor - Mechatronics Engg,Hindusthan college of Engineering & Technology, Coimbatore.Mr.M.KumaresanAssistant Professor - Mechatronics Engg,Hindusthan college of Engineering & Technology, Coimbatore.Outcomes of the Event:Robotics is revolutionizing the future of work in a variety of industries. From manufacturing and logistics                                          |                                            |  |  |  |  |
| to healthcare and education, robots are improving efficiency, productivity, and safety. This workshop was successful in achieving its aim to balance a two-wheeled self balancing autonomous robot based on the inverted pendulum model.                                                                                                                                                                     |                                            |  |  |  |  |
| Remarks and Feedback on the Event: All the speakers are explained everything clearly, It was very informative and provides a comprehensive understanding of the strengths and weaknesses of innovative teaching methods in achieving OBE outcomes. This information can inform continuous improvement efforts and guide future instructional design decisions.  Plan of Implementing in HiCET (if any) : NIL |                                            |  |  |  |  |
| Signature of the Faculty Forum Principal                                                                                                                                                                                                                                                                                                                                                                     |                                            |  |  |  |  |
|                                                                                                                                                                                                                                                                                                                                                                                                              |                                            |  |  |  |  |

#### DEPARTMENT OF MECHATRONICS ENGINEERING <u>ATTENDANCE SHEET</u>

NAME OF THE EVENT: Two days workshop on "Self Balancing Robot" Date:26.03.2024

| S.NoName of ParticipantsDepartment26.3.24<br>FN26.3.2<br>4<br>4<br>427.3.2<br>4<br>41RAGHUL CSri Krishna College of<br>engineering and technology ,<br>CoimbatoreJawiJawiJawiJawi2SANTHOSHKUMAR ESri Krishna College of<br>engineering and technology ,<br>CoimbatoreSaiturSaiturSaitur3NIRMAL MSri Krishna College of<br>engineering and technology ,<br>CoimbatoreSaiturSaiturSaitur4SREEHARISri Krishna College of<br>engineering and technology ,<br>CoimbatoreSri Krishna College of<br>engineering and technology ,<br>CoimbatoreMakinulMakinul4SREEHARISri Krishna College of<br>engineering and technology ,<br>CoimbatoreSri Krishna College of<br>engineering and technology ,<br>CoimbatoreMakinulMakinul4SREEHARISri Krishna College of<br>engineering and technology ,<br>CoimbatoreSaiturSaiturSaitur                                                                                                                                                                                                                                                                                                                                                                                                                                                                                                                                                                                                                                                                                                                                                                                                                                                                                                                                                                                                                                                                                                                                                                                                                                                                   |               |
|---------------------------------------------------------------------------------------------------------------------------------------------------------------------------------------------------------------------------------------------------------------------------------------------------------------------------------------------------------------------------------------------------------------------------------------------------------------------------------------------------------------------------------------------------------------------------------------------------------------------------------------------------------------------------------------------------------------------------------------------------------------------------------------------------------------------------------------------------------------------------------------------------------------------------------------------------------------------------------------------------------------------------------------------------------------------------------------------------------------------------------------------------------------------------------------------------------------------------------------------------------------------------------------------------------------------------------------------------------------------------------------------------------------------------------------------------------------------------------------------------------------------------------------------------------------------------------------------------------------------------------------------------------------------------------------------------------------------------------------------------------------------------------------------------------------------------------------------------------------------------------------------------------------------------------------------------------------------------------------------------------------------------------------------------------------------------------------|---------------|
| 1       RAGHUL C       engineering and technology ,<br>Coimbatore       Image: Coimbatore       Image: Coimbatore         2       SANTHOSHKUMAR E       Sri Krishna College of<br>engineering and technology ,<br>Coimbatore       Said Ur<br>kup       Said Ur<br>kup         3       NIRMAL M       Sri Krishna College of<br>engineering and technology ,<br>Coimbatore       M.NPAM       M.NPAM         3       NIRMAL M       Sri Krishna College of<br>engineering and technology ,<br>Coimbatore       M.NPAM       M.NPAM                                                                                                                                                                                                                                                                                                                                                                                                                                                                                                                                                                                                                                                                                                                                                                                                                                                                                                                                                                                                                                                                                                                                                                                                                                                                                                                                                                                                                                                                                                                                                    | 27.3.24<br>AN |
| 2     SANTHOSHKUMAR E     engineering and technology ,<br>Coimbatore     Cut of the second<br>transfer to the second<br>transfer to the second technology ,<br>Coimbatore     Cut of the second<br>transfer to the second<br>transfer to the second technology ,<br>Coimbatore     Salart transfer to the second<br>transfer to the second technology ,<br>Coimbatore     Salart transfer to the second technology ,<br>M.N. Show M.N. Sh | Refuel        |
| 3 NIRMAL M engineering and technology, M. Norm M. Norm M. Norm Sri Krishna College of                                                                                                                                                                                                                                                                                                                                                                                                                                                                                                                                                                                                                                                                                                                                                                                                                                                                                                                                                                                                                                                                                                                                                                                                                                                                                                                                                                                                                                                                                                                                                                                                                                                                                                                                                                                                                                                                                                                                                                                                 | Sauthant      |
|                                                                                                                                                                                                                                                                                                                                                                                                                                                                                                                                                                                                                                                                                                                                                                                                                                                                                                                                                                                                                                                                                                                                                                                                                                                                                                                                                                                                                                                                                                                                                                                                                                                                                                                                                                                                                                                                                                                                                                                                                                                                                       | m.N.m.l       |
| Coimbatore                                                                                                                                                                                                                                                                                                                                                                                                                                                                                                                                                                                                                                                                                                                                                                                                                                                                                                                                                                                                                                                                                                                                                                                                                                                                                                                                                                                                                                                                                                                                                                                                                                                                                                                                                                                                                                                                                                                                                                                                                                                                            | bradari       |
| 5 SUFIYAN AHMED Hindusthan college of<br>engineering and technology                                                                                                                                                                                                                                                                                                                                                                                                                                                                                                                                                                                                                                                                                                                                                                                                                                                                                                                                                                                                                                                                                                                                                                                                                                                                                                                                                                                                                                                                                                                                                                                                                                                                                                                                                                                                                                                                                                                                                                                                                   | Hitcher       |
| 6 DEVARAJVC Hindusthan college of<br>engineering and technology                                                                                                                                                                                                                                                                                                                                                                                                                                                                                                                                                                                                                                                                                                                                                                                                                                                                                                                                                                                                                                                                                                                                                                                                                                                                                                                                                                                                                                                                                                                                                                                                                                                                                                                                                                                                                                                                                                                                                                                                                       | Denvery       |
| 7 GOKULA KANNAN Hinduthan collége of<br>engineering and technology                                                                                                                                                                                                                                                                                                                                                                                                                                                                                                                                                                                                                                                                                                                                                                                                                                                                                                                                                                                                                                                                                                                                                                                                                                                                                                                                                                                                                                                                                                                                                                                                                                                                                                                                                                                                                                                                                                                                                                                                                    | John Lund     |
| 8 KAMALESH.B Dr Mahalingam College of<br>engineering and technology kasled kasle                                                                                                                                                                                                                                                                                                                                                                                                                                                                                                                                                                                                                                                                                                                                                                                                                                                                                                                                                                                                                                                                                                                                                                                                                                                                                                                                                                                                                                                                                                                                                                                                                                                                                                                                                                                                                                                                                                                                                                                                      | Kald          |
| 9 K RISHIKA Paavai engineering college<br>nammakal K. kichtya Khichika K. kichtya                                                                                                                                                                                                                                                                                                                                                                                                                                                                                                                                                                                                                                                                                                                                                                                                                                                                                                                                                                                                                                                                                                                                                                                                                                                                                                                                                                                                                                                                                                                                                                                                                                                                                                                                                                                                                                                                                                                                                                                                     | k. Rishike    |
| 10 ARAVINTH S Dr mahalingam college of<br>engineering and technology Drucktr Drucktr Drucktr                                                                                                                                                                                                                                                                                                                                                                                                                                                                                                                                                                                                                                                                                                                                                                                                                                                                                                                                                                                                                                                                                                                                                                                                                                                                                                                                                                                                                                                                                                                                                                                                                                                                                                                                                                                                                                                                                                                                                                                          | Dowirdf.      |
| 11 HARISH. M Dr mahalingam college of<br>engineering and technology                                                                                                                                                                                                                                                                                                                                                                                                                                                                                                                                                                                                                                                                                                                                                                                                                                                                                                                                                                                                                                                                                                                                                                                                                                                                                                                                                                                                                                                                                                                                                                                                                                                                                                                                                                                                                                                                                                                                                                                                                   | Band.         |