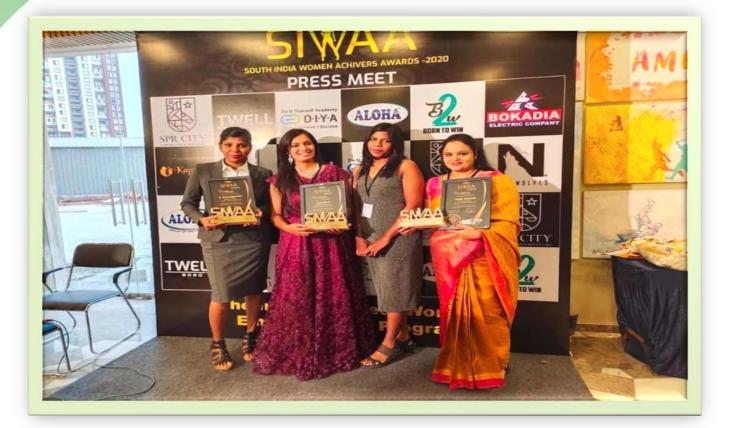

a place like Kumbakonam. However, against all odds, she started working as a freelancer. Through her hard work and determination, she impressed her clients by her magical makeup.

C TWELL MAGAZINE





She is the proud recipient of the India's Biggest "South India Women Achievers Awards - 2020." O Jan 2021 I www.twell.in Now she is a prominent beautician in her place. Many brides in and around her place choose Anusiya for pre-wedding and wedding makeup. Moreover, she specializes in eye and religious makeup, particularly Muhurtham Makeover. Her aim is to give a glossy look with less products. Also, she understands the latest trends in the wedding industry. She specializes in Airbrush makeup coupled with trendy hair styles. So, she is well known for customer satisfaction.

© TWELL MAGAZINE







Make up Courses, Nail Art Courses, Hair Styling Courses, Air Brush, Saree Draping and Folding, Flower Making Courses



Batch 2017- 2020

WINGS BIG





### WINGSBIG



#### HOME ABOUT US SERVICES PRODUCTS CONTACT US

### About Us

#### Our mission give solution

Wingsbig has been offering custom development of Web Applications, Desktop Applications and Mobile Applications as well as upgrades to existing POS system software with continued maintenance and support

✓ We assist digitaly transforming your businesses.

- 🥝 We create exciting, interactive and seamless User Interface for your business.
- 🧭 We deliver quality softwares in a cost effective manner.

Wingsbig has been offering custom development of Web Applications, Desktop Applications and Mobile Applications as well as upgrad