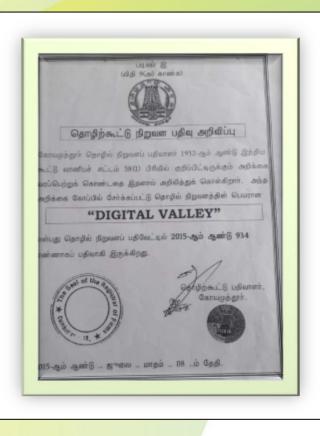

#### GOVERNMENT OF TAMILNADU COMMERCIAL TAXES DEPARTMENT

#### TAMIL NADU VALUE ADDED TAX ACT, 2006

FORM D (See role School)

#### CERTIFICATE OF REGISTRATION

This is to certally that

GREENICK ENTERPRISES, (PROP.) 5. KARTHIK RAJ

whose principal place of business is situated at

Street Name 41. PUDUPALAYAM ....

Town (City ALAMPALAYAM POST-PALLIPALAYAM

Location TIRUCHENGOOU RURAL (C)

State TAMIL NADU

Pincode 638008

Additional place of business is situated at :-

is registered as a dealer under the Tamil Nadu Value Added Tax Act, 2006 with

Tax Payer's Identification Number (TIN) : 33933206206

with effect from 29th day of April 2014

Otven under my hand and seal

|             | RUCHENGOOU RURAL<br>05-2014      | (Office Seal) | Name<br>Designation | A. ANUSUYA |
|-------------|----------------------------------|---------------|---------------------|------------|
| remarker IP | 1 SUTWITE<br>27-05-2014/20100.00 | and a second  |                     |            |