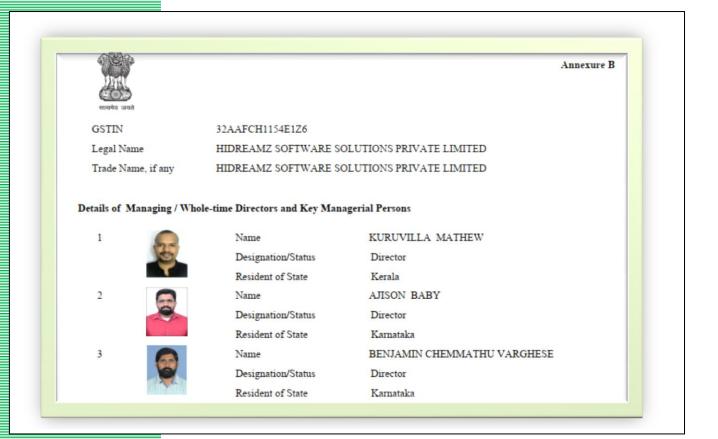

*Reg No* 70805621001

Batch 2005 - 2008

HiDreamz Software Solutions

| Concerning the second sec |                                                                      |                                                                                                                                           |
|---------------------------------------------------------------------------------------------------------------------------------------------------------------------------------------------------------------------------------------------------------------------------------------------------------------------------------------------------------------------------------------------------------------------------------------------------------------------------------------------------------------------------------------------------------------------------------------------------------------------------------------------------------------------------------------------------------------------------------------------------------------------------------------------------------------------------------------------------------------------------------------------------------------------------------------------------------------------------------------------------------------------------------------------------------------------------------------------------------------------------------------------------------------------------------------------------------------------------------------------------------------------------------------------------------------------------------------------------------------------------------------------------------------------------------------------------------------------------------------------------------------------------------------------------------------------------------------------------------------------------------------------------------------------------------------------------------------------------------------------------------------------------------------------------------------------------------------------------------------------------------------------------------------------------------------------------------------------------------------------------------------------------------------------------------------------------------------------------------------------------|----------------------------------------------------------------------|-------------------------------------------------------------------------------------------------------------------------------------------|
| MINISTRY OF CORPORATE AFFAIRS<br>Central Registration Centre<br><b>Certificate of Incorporation</b><br>[Pursuant to sub-section (2) of section 7 and sub-section (1) of section 8 of the Companies Act<br>rule 18 of the Companies (Incorporation) Rules, 2014]<br>I hereby carily that HIDREAMZ SOFTWARE SOLUTIONS PRIVATE LIMITED is incorporated on this Twerty<br>field day of November Two thousand nineteen under the Companies Act, 2013 (18 of 2013) and that the company is<br>limited by shares.<br>The Corporate Identity Number of the contU72900KA2019PTC129918.<br>The Permanent Account Number (PAN) of the company is AAFCH1151E<br>The Tax Deduction and Collection Account Number (TAN) of the company is BLRH11121F<br>Given under my hand at Manesar this Twerty second day of November Two thousand nineteen.<br>I Digital Signature Certificate<br>For and on behalf of the Juriscicitional Registrar of<br>Registrar of Companie<br>For and on behalf of the Juriscicitional Registrar of<br>Registrar of Companie<br>The applicant(s). This certificate is neither a license nor permission to conduct business or solid<br>public. Permission of sector regulator is necessary wherever required. Registration status and of<br>company can be verified and without private LIMITED<br>No 4K, Fite No 2, 1st Floor 1301, JYOTHI NAGAR MAIN<br>ROAD, HORAMAVU AGARA, BANGALORE, Bangalore, Kamataka,<br>India, S60043                                                                                                                                                                                                                                                                                                                                                                                                                                                                                                                                                                                                                                                                             |                                                                      |                                                                                                                                           |
| Certificate of Incorporation      (2) of section 7 and sub-section (1) of section 8 of the Companies Active 18 of the Companies (Incorporation) Rules, 2014)      Interby cartify that HIDREAMZ SOFTWARE SOLUTIONS PRIVATE LIMITED is incorporated on this Twerty     first day of November Two thousand nineteen under the Companies Act, 2013 (18 of 2013) and that the company is     limited by shares.      The Corporate Identity Number of the conU72900KA2019PTC129918.      The Permanent Account Number (PAN) of the company is AAFCH1154E      The Tax Deduction and Collection Account Number (TAN) of the company is BLRH11121F      Given under my hand at Manesar this Twerty second day of November Two thousand nineteen      Digital Signature Certificate Software Software Software Company     For and on behalf of the Lurisdictional Registrar of     Registrar of Company     Central Registration of     Section of sector regulator is necessary wherever required. Registration status and of     company can be verificate software Software Software Company      Maling Address as per record available in Registrar of Companie     HIDREAMZ SOFTWARE SOLUTIONS PRIVATE LIMITED     No 4K, Flar No 2, Is Floor 1301, JYOTHI NAGAR MAIN     ROAD, HORAMAVU AGARA, BANGALORE, Bangalore, Karnataka,     India, 56003                                                                                                                                                                                                                                                                                                                                                                                                                                                                                                                                                                                                                                                                                                                                                                         |                                                                      | MINISTRY OF CORPORATE AFFAIRS                                                                                                             |
| Inde 18 of the Companies (Incorporation) Rules, 2014) I hereby cartify that HIDREAMZ SOFTWARE SOLUTIONS PRIVATE LIMITED is incorporated on this Twerty first day of November Two thousand nineteen under the Companies Act, 2013 (18 of 2013) and that the company is imited by shares. The Corporate Identity Number of the conU72900KA2019PTC129918. The Permanent Account Number (PAN) of the company is AAFCH1154E The Tax Deduction and Collection Account Number (TAN) of the company is BLRH11121F Given under my hand at Manesar this Twerty second day of November Two thousand nineteen.  Digital Signature Certi Mr. ARVIND KUMAR BUNKAI Deputy Registrar Of Companie For and on behalf of the Jurisdictional Registrar of Registrar of Companie For and on behalf of the Jurisdictional Registrar of Registrar of Companie Central Registration C Disclaimer: This certificate only evidences incorporation of the company on the basis of document the applicant(s). This certificate is neither a license nor permission to conduct business or solicit public. Permission of sector regulator is necessary wherever required. Registration status and ot company can be verified <u>univerneagov</u> .in                                                                                                                                                                                                                                                                                                                                                                                                                                                                                                                                                                                                                                                                                                                                                                                                                                                                                                   | С                                                                    |                                                                                                                                           |
| first day of November Two thousand nineteen under the Companies Act, 2013 (18 of 2013) and that the company is<br>Emited by shares.<br>The Corporate Identity Number of the conU72900KA2019PTC129918.<br>The Permanent Account Number (PAN) of the company is AAFCH1154E<br>The Tax Deduction and Collection Account Number (TAN) of the company is BLRH11121F<br>Given under my hand at Manesar this Twenty second day of November Two thousand nineteen.<br>Digital Signature Certificate Companies Act, 2013 (18 of 2013) and that the company is BLRH11121F<br>Disclaimer: This certificate only evidences incorporation of the company on the basis of document<br>the applicant(s). This certificate is neither a license nor permission to conduct business or solicit<br>public, Permission of sector regulator is necessary wherever required. Registration status and of<br>company can be verified available in Registrar of Companie<br>HIDREAMZ SOFTWARE SOLUTIONS PRIVATE LIMITED<br>NO 4K, Flat No 2, 1st Floor 1301, JYOTHI NAGAR MAIN<br>ROAD, HORAMAVU AGARA, BANGALORE, Bangalore, Kamataka,<br>India, 560043                                                                                                                                                                                                                                                                                                                                                                                                                                                                                                                                                                                                                                                                                                                                                                                                                                                                                                                                                                                          | (Pursuant to sub-section (2) o<br>rule                               | of section 7 and sub-section (1) of section 8 of the Companies Ac<br>18 of the Companies (Incorporation) Rules, 2014]                     |
| The Corporate Identity Number of the conU72900KA2019PTC129918.<br>The Permanent Account Number (PAN) of the company is AAFCH1154E<br>The Tax Deduction and Collection Account Number (TAN) of the company is BLRH11121F<br>Given under my hand at Manesar this Twenty second day of November Two thousand nineteen.                                                                                                                                                                                                                                                                                                                                                                                                                                                                                                                                                                                                                                                                                                                                                                                                                                                                                                                                                                                                                                                                                                                                                                                                                                                                                                                                                                                                                                                                                                                                                                                                                                                                                                                                                                                                       | first day of November Two thousand                                   | ,                                                                                                                                         |
| The Tax Deduction and Collection Account Number (TAN) of the company is BLRH11121F<br>Given under my hand at Manesar this Twenty second day of November Two thousand nineteen .<br>Digital Signature Corti<br>Mr. ARVIND KUMAR BUNKAL<br>Deputy Registrar Of Companie<br>For and on behalf of the Jurisdictional Registrar of Companie<br>Registrar of Companie<br>For and on behalf of the Jurisdictional Registrar of Companie<br>Central Registration O<br>Disclaimer: This certificate only evidences incorporation of the company on the basis of document<br>the applicant(s). This certificate is neither a license nor permission to conduct business or solicil<br>public. Permission of sector regulator is necessary wherever required. Registration status and of<br>company can be verified <u>www.mca.gov.</u> In<br>Mailing Address as per record available in Registrar of Compani<br>HIDREAMZ SOFTWARE SOLUTIONS PRIVATE LIMITED<br>NO 4K, Flat No 2, 1st Floor 130'1, JYOTHI NAGAR MAIN<br>ROAD, HORAMAVU AGARA, BANGALORE, Bangalore, Kamataka,<br>India, 56043                                                                                                                                                                                                                                                                                                                                                                                                                                                                                                                                                                                                                                                                                                                                                                                                                                                                                                                                                                                                                                        |                                                                      | of the conU72900KA2019PTC129918.                                                                                                          |
| Given under my hand at Manesar this Twenty second day of November Two thousand nineteen .                                                                                                                                                                                                                                                                                                                                                                                                                                                                                                                                                                                                                                                                                                                                                                                                                                                                                                                                                                                                                                                                                                                                                                                                                                                                                                                                                                                                                                                                                                                                                                                                                                                                                                                                                                                                                                                                                                                                                                                                                                 | The Permanent Account Number (PA                                     | (i) of the company is AAFCH1154E *                                                                                                        |
| Digital Signature Certi<br>Mr. ARVIND KUMAR BUNKAD<br>Deputy Registrar Of Comparis<br>For and on behalf of the Jurisdictional Registrar of<br>Registrar of Comparis<br>For and on behalf of the Jurisdictional Registrar of<br>Registrar of Comparis<br>Central Registration O<br>Disclaimer: This certificate only evidences incorporation of the company on the basis of document<br>the applicant(s). This certificate is neither a license nor permission to conduct business or solicit<br>public. Permission of sector regulator is necessary wherever required. Registration status and of<br>compagican be verified <u>unowind aquiving</u><br>Mailing Address as per record available in Registrar of Compani<br>HIDREAMZ SOFTWARE SOLUTIONS PRIVATE LIMITED<br>NO 4K, Flat No 2, 1st Floor 130/1, JYOTHI NAGAR MAIN<br>ROAD, HORAMAVU AGARA, BANGALORE, Bangalore, Kamataka,<br>India, 56043                                                                                                                                                                                                                                                                                                                                                                                                                                                                                                                                                                                                                                                                                                                                                                                                                                                                                                                                                                                                                                                                                                                                                                                                                    | The Tax Deduction and Collection A                                   | ccount Number (TAN) of the company is BLRH11121F                                                                                          |
| Mr. ARVIND KUMAR BUNKAL<br>Deputy Registrar Of Companie<br>For and on behalf of the Jurisdictional Registrar of<br>Registrar of Company<br>Central Registration O<br>Disclaimer: This certificate only evidences incorporation of the company on the basis of document<br>the applicant(s). This certificate is neither a license nor permission to conduct business or solicit<br>public. Permission of sector regulator is necessary wherever required. Registration status and of<br>company can be verified <u>www.mca.gov.</u> In<br>Mailing Address as per record available in Registrar of Compani<br>HIDREAMZ SOFTWARE SOLUTIONS PRIVATE LIMITED<br>NO 4K, Flat No 2, 1st Floor 130/1, JYOTHI NAGAR MAIN<br>ROAD, HORAMAVU AGARA, BANGALORE, Bangalore, Kamataka,<br>India, 560043                                                                                                                                                                                                                                                                                                                                                                                                                                                                                                                                                                                                                                                                                                                                                                                                                                                                                                                                                                                                                                                                                                                                                                                                                                                                                                                                | Given under my hand at Manesar this                                  | Twenty second day of November Two thousand nineteen .                                                                                     |
| Mr. ARVIND KUMAR BUNKAL<br>Deputy Registrar Of Companie<br>For and on behalf of the Jurisdictional Registrar of<br>Registrar of Company<br>Central Registration O<br>Disclaimer: This certificate only evidences incorporation of the company on the basis of document<br>the applicant(s). This certificate is neither a license nor permission to conduct business or solicit<br>public. Permission of sector regulator is necessary wherever required. Registration status and of<br>company can be verified <u>www.mca.gov.</u> In<br>Mailing Address as per record available in Registrar of Compani<br>HIDREAMZ SOFTWARE SOLUTIONS PRIVATE LIMITED<br>NO 4K, Flat No 2, 1st Floor 130/1, JYOTHI NAGAR MAIN<br>ROAD, HORAMAVU AGARA, BANGALORE, Bangalore, Kamataka,<br>India, 560043                                                                                                                                                                                                                                                                                                                                                                                                                                                                                                                                                                                                                                                                                                                                                                                                                                                                                                                                                                                                                                                                                                                                                                                                                                                                                                                                |                                                                      |                                                                                                                                           |
| Central Registration (<br>Disclaimer: This certificate only evidences incorporation of the company on the basis of document<br>the applicant(s). This certificate is neither a license nor permission to conduct business or solicil<br>public. Permission of sector regulator is necessary wherever required. Registration status and of<br>company can be verified www.mca.gov.in<br>Mailing Address as per record available in Registrar of Compani<br>HIDREAMZ SOFTWARE SOLUTIONS PRIVATE LIMITED<br>NO 4K, Flat No 2, 1st Floor 130/1, JYOTHI NAGAR MAIN<br>ROAD, HORAMAVU AGARA, BANGALORE, Bangalore, Kamataka,<br>India, 560043                                                                                                                                                                                                                                                                                                                                                                                                                                                                                                                                                                                                                                                                                                                                                                                                                                                                                                                                                                                                                                                                                                                                                                                                                                                                                                                                                                                                                                                                                   |                                                                      | Mr. ARVIND KUMAR BUNKA<br>Deputy Registrar Of Companie                                                                                    |
| Disclaimer: This certificate only evidences incorporation of the company on the basis of document<br>the applicant(s). This certificate is neither a license nor permission to conduct business or solid<br>public. Permission of sector regulator is necessary wherever required. Registration status and of<br>compage can be verified <u>www.mca.gov.</u> in<br>Mailing Address as per record available in Registrar of Compani<br>HIDREAMZ SOFTWARE SOLUTIONS PRIVATE LIMITED<br>NO 4K, Flat No 2, 1st Floor 130/1, JYOTHI NAGAR MAIN<br>ROAD, HORAMAVU AGARA, BANGALORE, Bangalore, Kamataka,<br>India, 560043                                                                                                                                                                                                                                                                                                                                                                                                                                                                                                                                                                                                                                                                                                                                                                                                                                                                                                                                                                                                                                                                                                                                                                                                                                                                                                                                                                                                                                                                                                       |                                                                      |                                                                                                                                           |
| the applicant(s). This certificate is neither a license nor permission to conduct business or solicit<br>public. Permission of sector regulator is necessary wherever required. Registration status and or<br>compage can be verified <u>unawumca.gov.in</u><br>Mailing Address as per record available in Registrar of Compani<br>HIDREAMZ SOFTWARE SOLUTIONS PRIVATE LIMITED<br>NO 4K, Flat No 2, 1st Floor 130/1, JYOTHI NAGAR MAIN<br>ROAD, HORAMAVU AGARA, BANGALORE, Bangalore, Kamataka,<br>India, 560043                                                                                                                                                                                                                                                                                                                                                                                                                                                                                                                                                                                                                                                                                                                                                                                                                                                                                                                                                                                                                                                                                                                                                                                                                                                                                                                                                                                                                                                                                                                                                                                                          |                                                                      | Central Registration 0                                                                                                                    |
| HIDREAMZ SOFTWARE SOLUTIONS PRIVATE LIMITED<br>NO 4K, Flat No 2, 1st Floor 130/1, JYOTHI NAGAR MAIN<br>ROAD, HORAMAVU AGARA, BANGALORE, Bangalore, Kamataka,<br>India, 560043                                                                                                                                                                                                                                                                                                                                                                                                                                                                                                                                                                                                                                                                                                                                                                                                                                                                                                                                                                                                                                                                                                                                                                                                                                                                                                                                                                                                                                                                                                                                                                                                                                                                                                                                                                                                                                                                                                                                             | the applicant(s). This certificat<br>public. Permission of sector re | e is neither a license nor permission to conduct business or solici<br>gulator is necessary wherever required. Registration status and of |
| NO 4K, Fiar No 2, 1st Floor 130/1, JYOTHI NAGAR MAIN<br>ROAD, HORAMAVU AGARA, BANGALORE, Bangalore, Kamataka,<br>India, 560043                                                                                                                                                                                                                                                                                                                                                                                                                                                                                                                                                                                                                                                                                                                                                                                                                                                                                                                                                                                                                                                                                                                                                                                                                                                                                                                                                                                                                                                                                                                                                                                                                                                                                                                                                                                                                                                                                                                                                                                            | Mailing Address as per record                                        | available in Registrar of Compani                                                                                                         |
| ROAD, HORAMAVU AGARA, BANGALORE, Bangalore, Kamataka,<br>India, 560043                                                                                                                                                                                                                                                                                                                                                                                                                                                                                                                                                                                                                                                                                                                                                                                                                                                                                                                                                                                                                                                                                                                                                                                                                                                                                                                                                                                                                                                                                                                                                                                                                                                                                                                                                                                                                                                                                                                                                                                                                                                    | HIDREAMZ SOFTWARE SOLUTION                                           | ONS PRIVATE LIMITED                                                                                                                       |
| India, 560043                                                                                                                                                                                                                                                                                                                                                                                                                                                                                                                                                                                                                                                                                                                                                                                                                                                                                                                                                                                                                                                                                                                                                                                                                                                                                                                                                                                                                                                                                                                                                                                                                                                                                                                                                                                                                                                                                                                                                                                                                                                                                                             |                                                                      | •                                                                                                                                         |
| * as issued by the Income Tax Depa                                                                                                                                                                                                                                                                                                                                                                                                                                                                                                                                                                                                                                                                                                                                                                                                                                                                                                                                                                                                                                                                                                                                                                                                                                                                                                                                                                                                                                                                                                                                                                                                                                                                                                                                                                                                                                                                                                                                                                                                                                                                                        | -                                                                    | NGALORE, Bangalore, Kamataka,                                                                                                             |
|                                                                                                                                                                                                                                                                                                                                                                                                                                                                                                                                                                                                                                                                                                                                                                                                                                                                                                                                                                                                                                                                                                                                                                                                                                                                                                                                                                                                                                                                                                                                                                                                                                                                                                                                                                                                                                                                                                                                                                                                                                                                                                                           | as issued by the Income Tax                                          | Бера                                                                                                                                      |