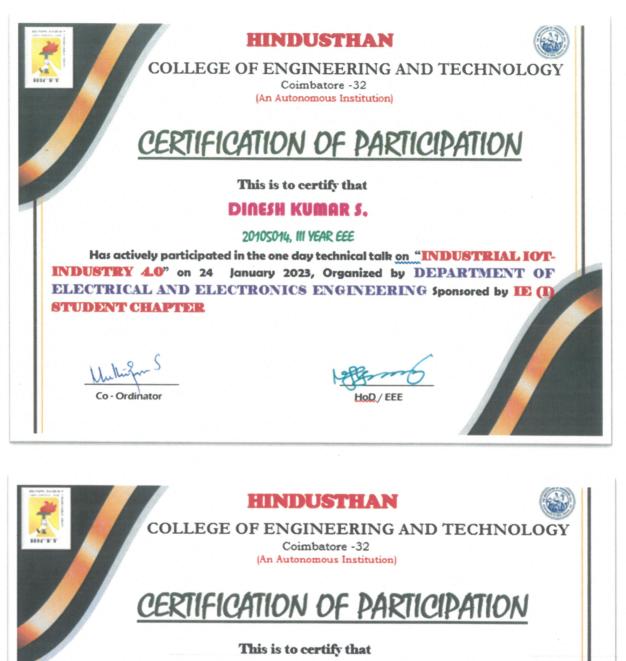

HARIKRISHNA S.

20105014, III YEAR EEE

Has actively participated in the one day technical talk on **"INDUSTRIAL IOT-INDUSTRY 4.0**" on 24 January 2023, Organized by DEPARTMENT OF ELECTRICAL AND ELECTRONICS ENGINEERING Sponsored by IE (1) STUDENT CHAPTER