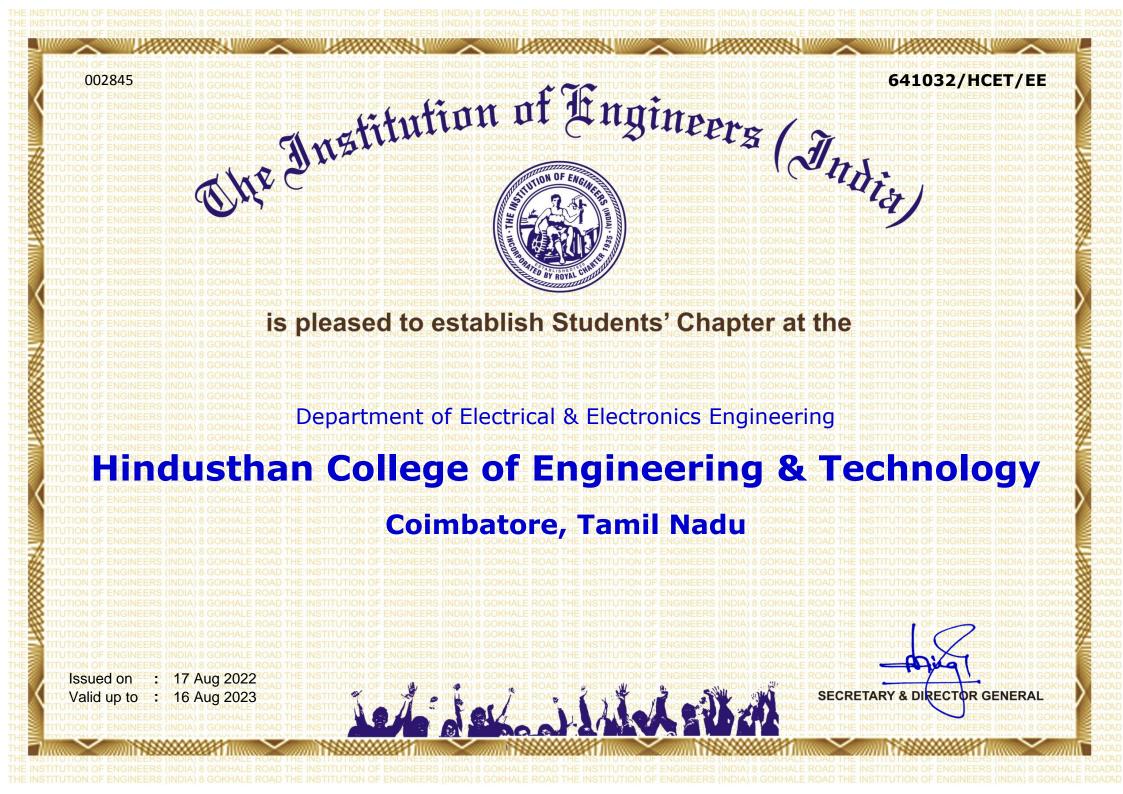

## Department of Electrical and Electronics Engineering

**Professional Society** Students Chapter -IE (I)

The Institution of Engineers (India)

is

pleased to establish Students' Chapter

at the

Department of Electrical and Electronics Engineering Hindusthan College of Engineering and Technology Coimbatore, Tamil Nadu

Lehelson Links all all

Bhattacharya.

Code : 641032/HCET/EE

SECRETARY & DIRECTOR GENERAL

Issued on : 08 Sep 2016 Valid up to : 07 Sep 2019

The Institution of Engineers (India) combatore local centre