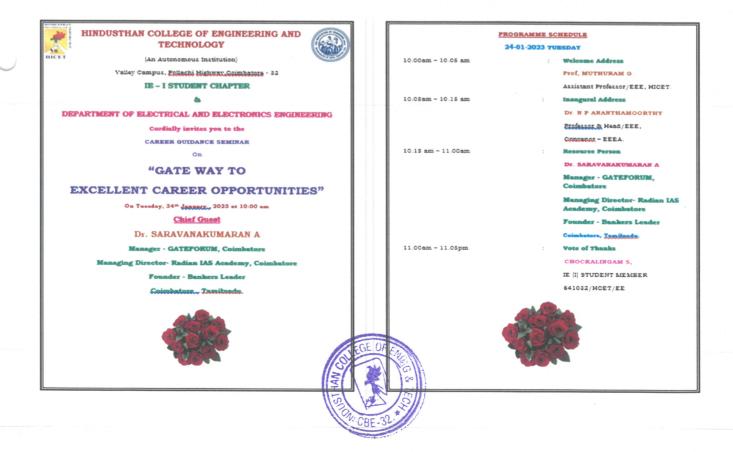

### Hindusthan College of Engineering and Technology, Valley Campus, Pollachi Highway, Coimbatore 641 032. www.hicet.ac.in

Report for Career Guidance Seminar On "Gate Way To Excellent Career Opportunities" organized

| Department : EEE                                                                                                                    | Designation : AP/EEE                                                                                                                                                                                   |
|-------------------------------------------------------------------------------------------------------------------------------------|--------------------------------------------------------------------------------------------------------------------------------------------------------------------------------------------------------|
| Name of the Event :<br>Career Guidance Semina                                                                                       | ar on "Gate Way To Excellent Career Opportunities"                                                                                                                                                     |
| Level :<br>College Level                                                                                                            |                                                                                                                                                                                                        |
| Venue / Mode :<br>Physical Mode / GANG                                                                                              | A HALL, HICET                                                                                                                                                                                          |
| No. of Days : 01                                                                                                                    | Dates : <b>24.01.2023 ( TUESDAY )</b><br>Time : <b>09:30 am - 11 : 00 am</b>                                                                                                                           |
| Funded by :                                                                                                                         |                                                                                                                                                                                                        |
| No. of Participants : 76                                                                                                            | Registration charges (if any) : Nil                                                                                                                                                                    |
| Found<br>Coin<br>Outcome :<br>Resource person explained about the im                                                                | rector- Radian IAS Academy,<br>der - Bankers Leader,<br>nbatore, Tamilnadu.<br>portance of GATE examinations and the last minute revisions<br>d to them that after qualifying GATE exams how to pursue |
| This seminar helps to the students to choose the                                                                                    |                                                                                                                                                                                                        |
| This seminar helps to the students to choose the opportunities in Public Sector Units (PSU).<br>Remarks and Feedback on the Event : | he right institute, course, specialization. Also the Employable                                                                                                                                        |
| This seminar helps to the students to choose the opportunities in Public Sector Units (PSU).<br>Remarks and Feedback on the Event : |                                                                                                                                                                                                        |