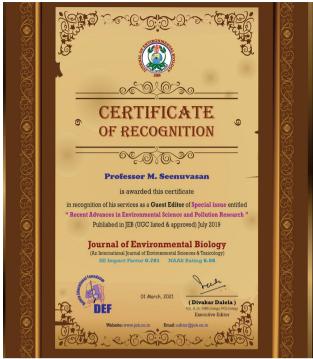

# ACHIEVEMENTS AND AWARDS

Dr Seenuvasan M, Prof & Head Recognized for his service as a Guest Editor of Special issue Advances entitled "Recent in Environmental Science and Pollution Research" Published in "Journal of Environmental Biology".