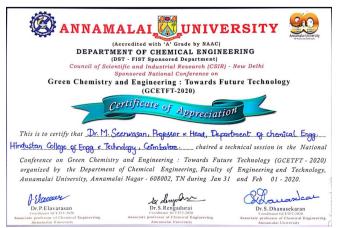

**Dr Seenuvasan M**, Prof & Head Recognized for sharing his knowledge as a Resource Person in the plenary section of DST Sponsored National Conference during 31st January & 1st February 2020. Dr M Seenuvasn, Prof & Head, awarded with a Research Seed Money of Rs. 60,000/- for the Implementaion of Effective Solid Waste Management System in HiCET, Valley Campus sanctioned by Hindusthan Educational Trust

**Dr Seenuvasan M**, Prof & Head Recognized for his service as a Session Chair for the technical session in the DST Sponsored National Conference during 31st January & 1st February 2020.

- 08.06.2020 to 19.06.2020 Dr Seenuvasan M attended Faculty Development Programme (FDP) through online on "Advances in Biotechnology and Chemical Engineering" organized by Department of Biotechnology and Chemical Engineering, Vel Tech High Tech Dr. Rangarajan Dr.Sakunthala Engineering College, Chennai.
- 21.08.2020 to 30.08.2020 Dr Seenuvasan M attended Faculty Development Programme (FDP) through online on "Green and Sustainable Technology for Next Generation" in webinar orgnaized by Department of Chemical Engineering, SSN College of Engineering, Chennai.
- 25.07.2020 to 26.07.2020 Dr Seenuvasan M attended Webinar on "Publication Process for Novice Researchers" organized by Claspin Tech, Bangalore.
- 05.08.2020 to 06.08.2020 Dr Seenuvasan M attended Webinar on "An art of writing a research article and research proposal" organized by Claspin Tech, Bangalore.
- 27.07.2020 to 01.08.2020 Dr Seenuvasan M attended Faculty Development Programme (FDP) through online on "Integrated Planning for NIRF ranking and Best Practices in Engineering College" organized by HiCET, Coimbatore.
- 26.10.2020 to 31.10.2020 Dr Seenuvasan M attended Webinar on AICTE Sponsored STTP on "An Awareness Programme - Green Engineering Concepts and Treatment Method for Farmers on Department of Chemical Engineering, Paavai Engineering College, Namakkal.
- 21.6.2020 Dr Seenuvasan M attended Webinar on "Advancement in Chemical Engineering, Petroleum, Oil and Gas organized by Department of Chemical Engineering, Kalasalingam Academy of Research & Education, Virudhunagar.
- 21.6.2020 Dr Seenuvasan M attended Webinar on "Innovative approach in Chemical Engineering" organized by Department of Chemical Engineering, Kalasalingam Academy of Research & Education, Virudhunagar.