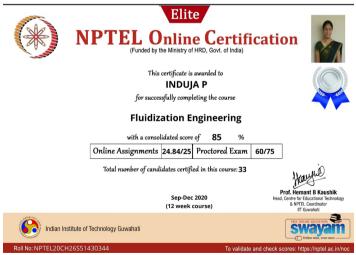

**Ms Induja P**, AP/Chem Engg., has successfully completed the 12week (Sep-Dec 2020) NPTEL Course (Fluidization Engineering) with Elite Grade. **Dr Seenuvasan M**, Prof & Head Recognized for his service as a Session Chair for the technical session in the international Conference (ICRAMM) during 20-21st November 2020.