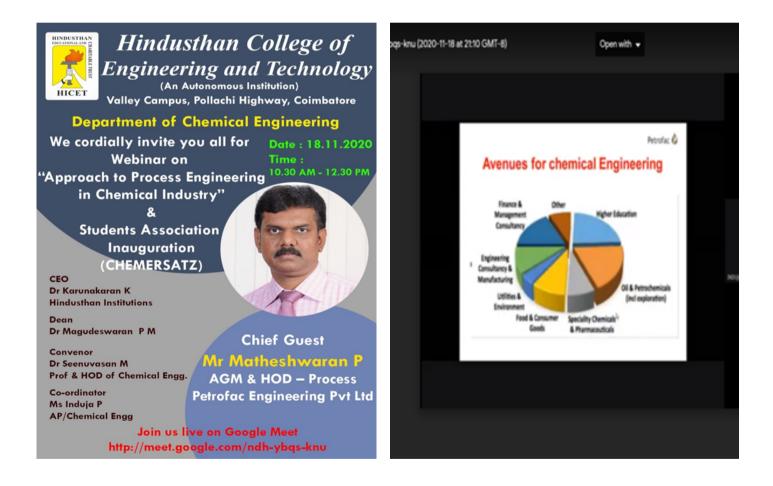

# INAUGURATION OF "CHEMERSATZ"

## Students Association of Chemical Engineering

Students Association of Chemical Engineering **"Chemersatz"** was Inaugurated by **Dr Matheshwaran P**, AGM & HOD – Process, Petrofac Engineering Pvt Ltd on 18.11.2020 and he shared his experience and talked about the detailed view of Approach on Process Engineering in Chemical Industry.