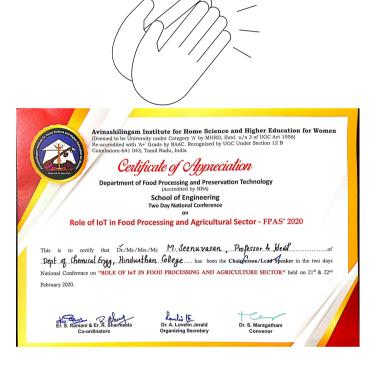

Dr Seenuvasan M, Prof & Head Appreciated for sharing his knowledge as a Resource Person in the plenary session and chaired a technical session in the National Conference held on 21-22nd February 2020.