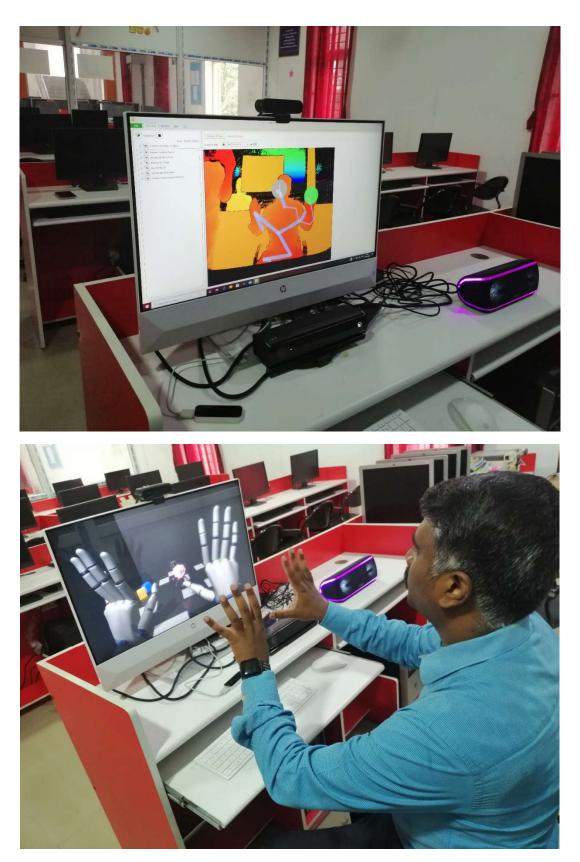

## **LIST OF EQUIPMENT**

| S.NO | NAME OF THE EQUIPMENT                                                                                                          | QUANTITY |
|------|--------------------------------------------------------------------------------------------------------------------------------|----------|
| 1    | HP DT PRO DESK 400 G7<br>I5 PROCESSOR 10 <sup>th</sup> GEN 3.60 GHZ,<br>8 GB RAM,1 TB HDD & SSD 256GB<br>19.5" LED TFT MONITOR | 20       |
| 2    | PROJECTOR<br>BENQ – MS506 P                                                                                                    | 01       |
| 3    | Workstation: HP PAV 27                                                                                                         | 01       |
| 4    | HP ZBook 15 V G5                                                                                                               | 01       |
| 5    | Microsoft Xbox One Kinect Sensor + Adapter for<br>XBOX                                                                         | 01       |
| 6    | Leap Motion Controller                                                                                                         | 01       |
| 7    | Redmi Note 7 Pro Neptune Blue 64 GB                                                                                            | 01       |
| 8    | Logitech BRIO Webcam with 4K Ultra HD                                                                                          | 01       |
| 9    | Sony Head Phone WH_XB900N                                                                                                      | 01       |
| 10   | Sony XB41 Bluetooth Speaker                                                                                                    | 01       |
| 11   | HP LaserJet Pro Printer                                                                                                        | 01       |
| 12   | Tablet – Apple ipad pro                                                                                                        | 01       |
| 13   | Printer – HP Laser M1136 MFP                                                                                                   | 01       |
| 14   | Web Camera – Creative                                                                                                          | 01       |
| 15   | HDD – 2TB Extn Seagate                                                                                                         | 01       |
| 16   | Speaker – Creative                                                                                                             | 01       |
| 17   | Printer – HP Deskjet 2723                                                                                                      | 01       |
| 18   | Headphone – Boat Airdopes                                                                                                      | 01       |

**Research Laboratory** 

**Research Laboratory** 

Research Work by Dr S Shankar, Professor & Head/CSE under AICTE-RPS