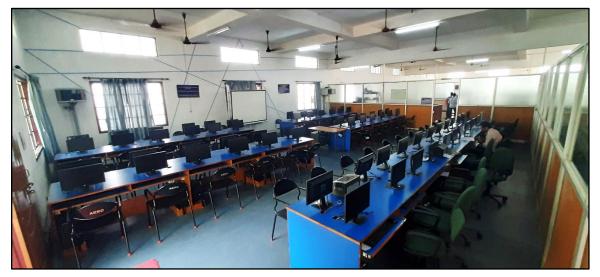

## **CAD Laboratory**

| S.No. | NAME OF THE EQUIPMENT                                    |
|-------|----------------------------------------------------------|
| 1.    | Computer nodes (HP 2480 DX/ Elite 7100/ HP 280 I5)       |
| 2.    | Modeling Packages (CATIA V5 / Analysis tool/Solid works) |
| 3.    | UPS                                                      |
| 4.    | Printer (HP LaserJet /Canon / HP 1020)                   |
| 5.    | Projector (Hitachi/Epson/ Optoma)                        |

CAD laboratory

Flow simulation laboratory