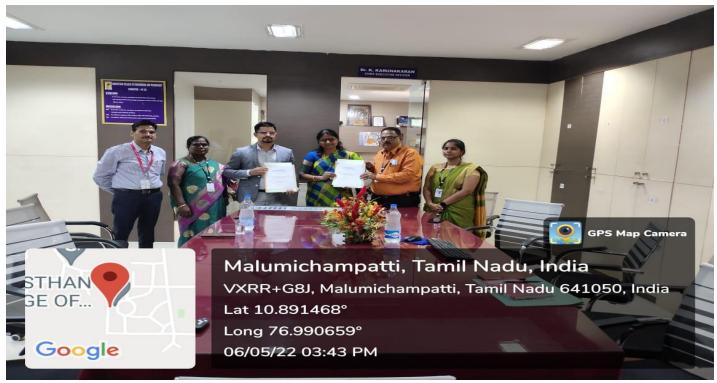

(An Autonomous Institution, Approved by AICTE, New Delhi, Accredited with 'A' Grade by NAAC, Affiliated to Anna University) Valley Campus, Pollachi Highway, Coimbatore – 641032

#### DEPARTMENT OF BIOMEDICAL ENGINEERING

# MEMORANDUM OF UNDERSTANDING

# **Atheenapandian Private Limited**

(An Autonomous Institution, Approved by AICTE, New Delhi, Accredited with 'A' Grade by NAAC, Affiliated to Anna University) Valley Campus, Pollachi Highway, Coimbatore – 641032