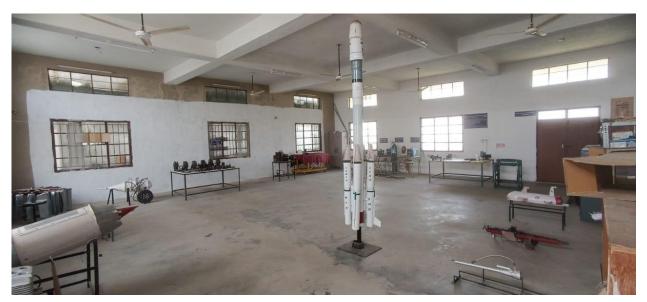

# Department of Aeronautical Engineering

## **Aero Engine and Airframe Laboratory**

| S.No. | NAME OF THE EQUIPMENT         |
|-------|-------------------------------|
| 1.    | Drilling Machine              |
| 2.    | Radius Bend bars              |
| 3.    | TIG welding machine           |
| 4.    | MIG Welding Machine model 280 |
| 5.    | Spot Welding machine          |
| 6.    | Plasma cutting Machine        |
| 7.    | Shear cutter pedestal type    |





## Hindusthan College of Engineering and Technology

(An Autonomous Institution Affiliated to Anna University | Approved by AICTE, New Delhi, Accredited with 'A' Grade by NAAC | Accredited by NBA (ECE, MECH, EEE, IT & CSE) Valley Campus, Pollachi Highway, Coimbatore 641 032.| www.hicet.ac.in





Aircraft piston engine assembly



Aeroengine and airframe laboratory