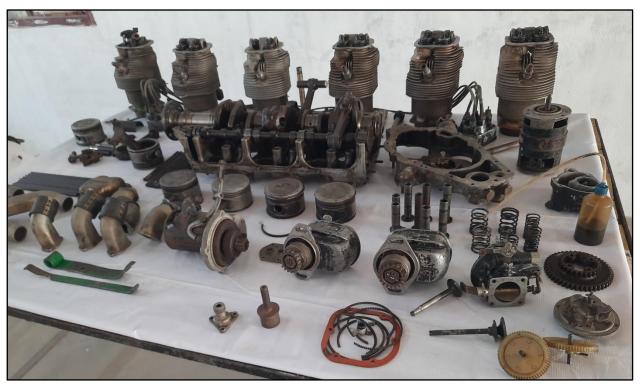

f Engineering and Technology





## Department of Aeronautical Engineering

## **Aero Engine and Airframe Laboratory**

| S.No. | NAME OF THE EQUIPMENT         |
|-------|-------------------------------|
| 1.    | Drilling Machine              |
| 2.    | Radius Bend bars              |
| 3.    | TIG welding machine           |
| 4.    | MIG Welding Machine model 280 |
| 5.    | Spot Welding machine          |
| 6.    | Plasma cutting Machine        |
| 7.    | Shear cutter pedestal type    |





## Hindusthan College of Engineering and Technology

(An Autonomous Institution Affiliated to Anna University | Approved by AICTE, New Delhi, Accredited with 'A' Grade by NAAC | Accredited by NBA (ECE, MECH, EEE, IT & CSE) Valley Campus, Pollachi Highway, Coimbatore 641 032.| www.hicet.ac.in





Aircraft piston engine assembly



Aeroengine and airframe laboratory