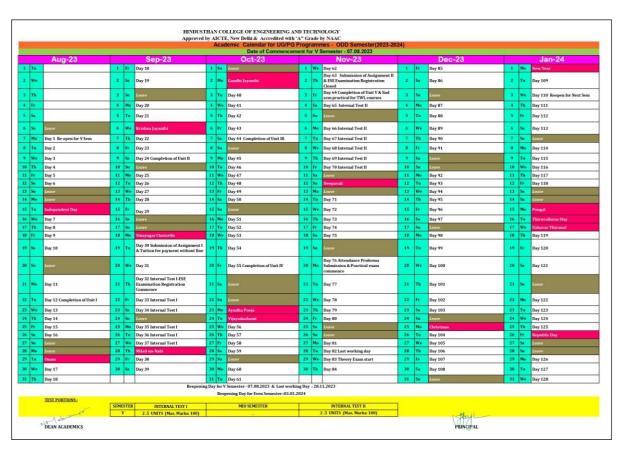

|           |        | (Stull                                                                |       |    |                      |



Teaching Load of each Faculty- 20 Hours/Week (2 Theory,1 Lab) Student Faculty Ratio-1:15

Student's assessment of Faculty, System in place:

https://hicet.ac.in/ssr/Criterion\_I/1-4-1/Add-info/1-4-1-1.pdf

Title of the Course

#### **PG Programmes:**

| Sl.No | Programme                               | No of Seats | Duration in Year |
|-------|-----------------------------------------|-------------|------------------|
| 1     | Master of Business Administration (MBA) | 60          | 2                |
| 2     | Master of Computer Applications (MCA)   | 60          | 2                |
| 3     | ME CAD CAM                              | 9           | 2                |
| 4     | ME Communication System                 | 18          | 2                |
| 5     | ME Applied Electronics