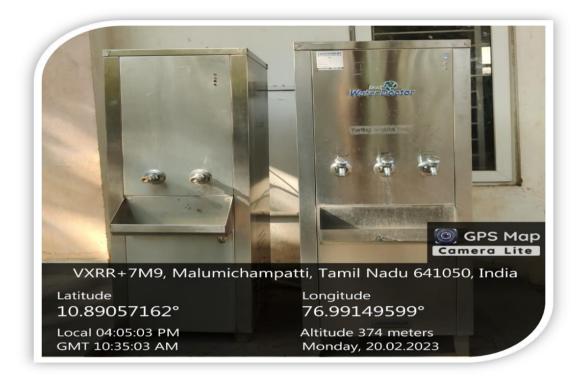

NAAC SSR Cycle 2

# Criterion IV Infrastructure and Learning Resources

#### **Main Entrance**







NAAC SSR Cycle 2

### Criterion IV Infrastructure and Learning Resources

### **Reception**



#### **Student Section**





NAAC SSR Cycle 2

# Criterion IV Infrastructure and Learning Resources

#### **CCTV Cameras**



### **Solar System**





NAAC SSR Cycle 2

### Criterion IV Infrastructure and Learning Resources

#### **ATM**



### **Transport Facilities**





NAAC SSR Cycle 2

# Criterion IV Infrastructure and Learning Resources

### **Drinking Water Facilities**



### **Sewage Treatment Plant**





NAAC SSR Cycle 2

## Criterion IV Infrastructure and Learning Resources

### **Parking Lot Facilities**







NAAC SSR Cycle 2

## Criterion IV Infrastructure and Learning Resources

#### **Power House**







NAAC SSR Cycle 2

# Criterion IV Infrastructure and Learning Resources

### **Staff Quarters**







NAAC SSR Cycle 2

# Criterion IV Infrastructure and Learning Resources

### **Security Office**







NAAC SSR Cycle 2

# Criterion IV Infrastructure and Learning Resources

#### **Girls Common Room**



### **IQAC**





NAAC SSR Cycle 2

### Criterion IV Infrastructure and Learning Resources

### Reprographic Center



### **Stationary Shop**





NAAC SSR Cycle 2

# Criterion IV Infrastructure and Learning Resources

#### **Video Conference